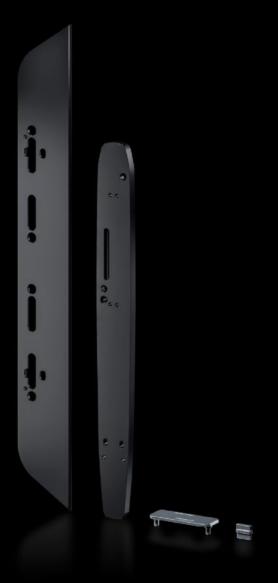

## IT 7030.692 - Mounting adaptor for handle systems

For fitting comfort handle VX with coded lock (7030.601) to TS aluminium doors or TS sheet steel doors.

## **Features**

| Model No.             | IT 7030.692                                                                                             |
|-----------------------|---------------------------------------------------------------------------------------------------------|
| Product description   | For fitting comfort handle VX with coded lock (7030.601) to TS aluminium doors or TS sheet steel doors. |
| Colour                | RAL 9005                                                                                                |
| Supply includes       | Mounting adaptor Coupling element Assembly parts                                                        |
| To fit                | Enclosure type: TS IT<br>TS 8                                                                           |
| Packs of              | 1 pc(s).                                                                                                |
| Net weight            | 0.65                                                                                                    |
| Gross weight          | 0.68                                                                                                    |
| Customs tariff number | 73269098                                                                                                |
| EAN                   | 4028177936553                                                                                           |
| ETIM 9                | EC002627                                                                                                |
| ECLASS 8.0            | 27189253                                                                                                |