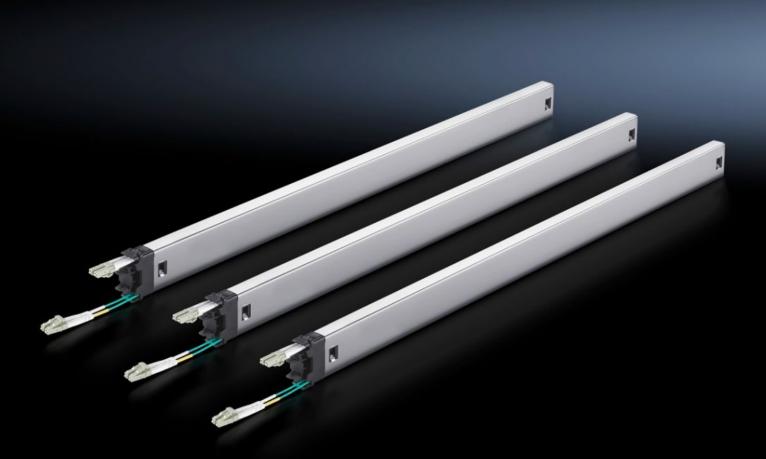

## DK 7044.230 - Fibre-optic cassettes for Network Cable Organizer

Fibre-optic cassettes for the Network Cable Organizer, for the protection of fibre-optic cables.

## Features

| Model No.             | DK 7044.230                                                                                                                                                                                                                                                                                                                    |
|-----------------------|--------------------------------------------------------------------------------------------------------------------------------------------------------------------------------------------------------------------------------------------------------------------------------------------------------------------------------|
| Product description   | Fibre-optic cassettes for Network Cable Organizer mounting frame                                                                                                                                                                                                                                                               |
| Benefits              | Always the right length: Surplus cable lengths – whether CAT 6 or<br>fibre-optic – are simply withdrawn with a spring balancer<br>Every cable is 100% tested and supplied with a corresponding<br>measurement record<br>Secure locking – Each cable cassette has a cable attachment to<br>avoid mechanical strain on the cable |
| Material              | Cassettes: Stainless steel, plastic (POM)                                                                                                                                                                                                                                                                                      |
| Colour                | Cable: aqua                                                                                                                                                                                                                                                                                                                    |
| Packs of              | 3 pc(s).                                                                                                                                                                                                                                                                                                                       |
| Net weight            | 0.75                                                                                                                                                                                                                                                                                                                           |
| Customs tariff number | 39263000                                                                                                                                                                                                                                                                                                                       |
| EAN                   | 4028177917392                                                                                                                                                                                                                                                                                                                  |
| ETIM 9                | EC000322                                                                                                                                                                                                                                                                                                                       |
| ECLASS 8.0            | 27189265                                                                                                                                                                                                                                                                                                                       |
|                       |                                                                                                                                                                                                                                                                                                                                |