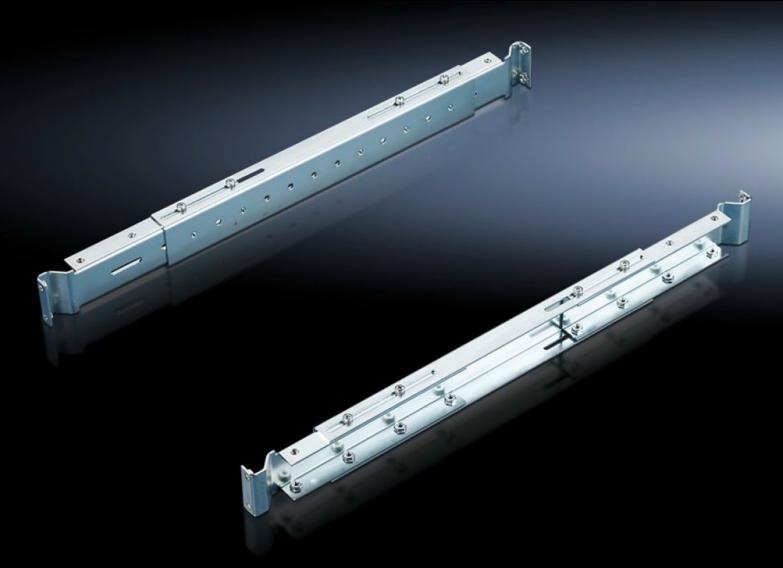

# DK 7063.860 - Installation kit, depth-variable for 482.6 mm (19") component shelf

For 482.6 mm (19<sup>°</sup>) component shelves, in conjunction with L-shaped mounting angles or 482.6 mm (19<sup>°</sup>) mounting frame, infinitely adjustable to the spacing between the two pairs of 482.6 mm (19<sup>°</sup>) mounting angles.

#### Features

| Model No.             | DK 7063.860                                                                                                                                                                                                                                              |
|-----------------------|----------------------------------------------------------------------------------------------------------------------------------------------------------------------------------------------------------------------------------------------------------|
| Product description   | In conjunction with L-shaped mounting angles or 482.6 mm (19")<br>mounting frame. Infinitely adjustable to the spacing between the<br>two pairs of 482.6 mm (19") mounting angles. Suitable for all 482.6<br>mm (19") component shelves in 409 mm width. |
| Material              | Sheet steel                                                                                                                                                                                                                                              |
| Surface finish        | Zinc-plated                                                                                                                                                                                                                                              |
| Supply includes       | 1 set = 2 mounting rails including assembly parts                                                                                                                                                                                                        |
| Load capacity         | 50 kg                                                                                                                                                                                                                                                    |
| Length                | 590: 790 mm                                                                                                                                                                                                                                              |
| Packs of              | 1 set(s)                                                                                                                                                                                                                                                 |
| Net weight            | 2.166                                                                                                                                                                                                                                                    |
| Gross weight          | 2.366                                                                                                                                                                                                                                                    |
| Customs tariff number | 83024900                                                                                                                                                                                                                                                 |
| EAN                   | 4028177263253                                                                                                                                                                                                                                            |
| ECLASS 8.0            | 27189261                                                                                                                                                                                                                                                 |