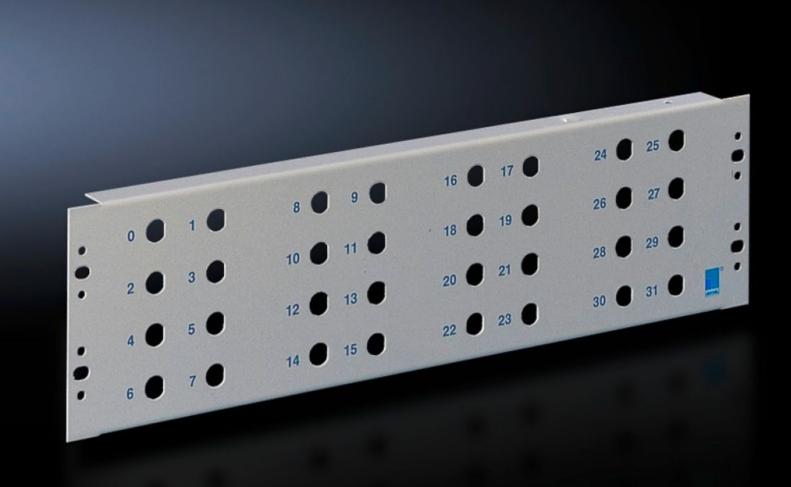

### DK 7069.535 - Patch panel for BNC jacks (version E)

With accommodation facility for cable clamp straps.

#### **Features**

| DI/ 70/0 F0F                                                                   |
|--------------------------------------------------------------------------------|
| DK 7069.535                                                                    |
| With accommodation facility for cable clamp straps DK 7610.000 or DK 7611.000. |
| Sheet steel                                                                    |
| RAL 7035                                                                       |
| 32                                                                             |
| :                                                                              |
| 1 pc(s).                                                                       |
| 1.03                                                                           |
| 1.067                                                                          |
| 94039910                                                                       |
| 4028177166349                                                                  |
| 19170112                                                                       |
|                                                                                |

#### Tender text

Patch panel 482.6 mm (19"), 3 U Patch panel 482.6 mm (19"), 3 U, to accommodate 32 BNC jacks (design E), incl. accommodation facility for cable clamp straps.

Material: sheet steel Surface finish: RAL 7035