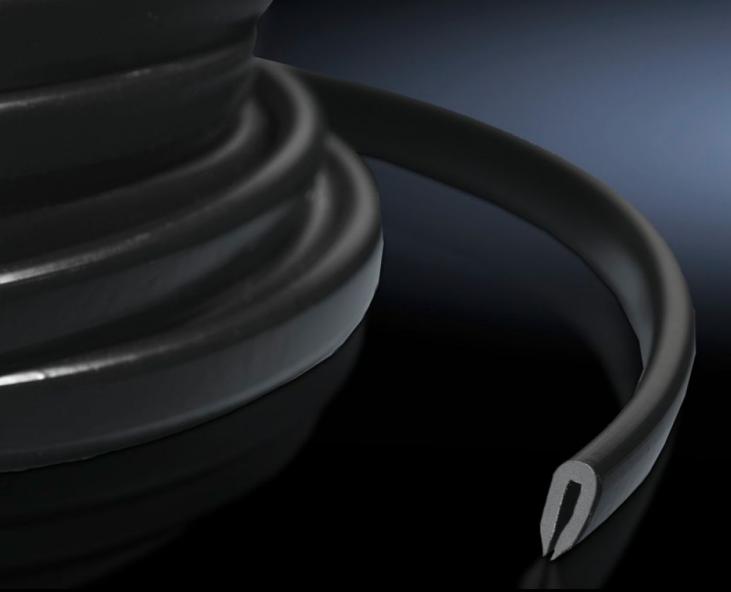

## DK 7072.100 - Edge protector

For covering sharp edges of cut-outs, provides protection from injuries and prevents damage to inserted cables, may be cut to the required length.

### **Features**

| Model No.             | DK 7072.100                                                                                                                                                                                                                             |
|-----------------------|-----------------------------------------------------------------------------------------------------------------------------------------------------------------------------------------------------------------------------------------|
| Product description   | For covering sharp edges of cut-outs. Provides protection from injuries and prevents damage to inserted cables. The edge protector is suitable for material thicknesses of approx. 1.0 – 2.0 mm, and may be cut to length individually. |
| Material              | Plastic PVC                                                                                                                                                                                                                             |
| Colour                | Black                                                                                                                                                                                                                                   |
| Length                | 10 m                                                                                                                                                                                                                                    |
| Dimensions            | Width: 6 mm<br>Height: 11 mm<br>Length: 10 m                                                                                                                                                                                            |
| Packs of              | 1 pc(s).                                                                                                                                                                                                                                |
| Net weight            | 0.41                                                                                                                                                                                                                                    |
| Gross weight          | 0.47                                                                                                                                                                                                                                    |
| Customs tariff number | 39162000                                                                                                                                                                                                                                |
| EAN                   | 4028177246614                                                                                                                                                                                                                           |
| ETIM 9                | EC002624                                                                                                                                                                                                                                |
| ECLASS 8.0            | 27189265                                                                                                                                                                                                                                |
|                       |                                                                                                                                                                                                                                         |