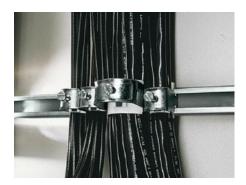

## DK 7077.000 - Cable clip for C rail, combination rail

For attaching cables to the C rail.

### Tender text

Cable clamps 6 - 14 mm

For attaching cables to C rails. For cable diameter 6 - 14 mm.

Material: sheet steel, zinc-plated, passivated, with plastic insert.

© Rittal 2025 3