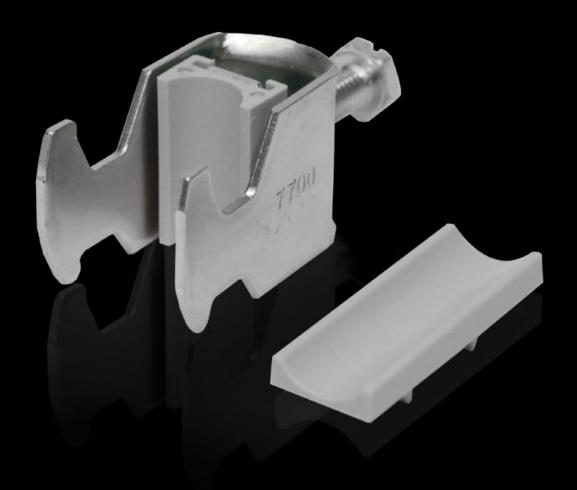

## DK 7077.000 - Cable clip for C rail, combination rail

For attaching cables to the C rail.

#### **Features**

| Model No.                     | DK 7077.000                                                                                                    |
|-------------------------------|----------------------------------------------------------------------------------------------------------------|
| Design                        | for cable diameter 6 – 14 mm                                                                                   |
| Product description           | For attaching cables to the C rail.                                                                            |
| Material                      | Sheet steel                                                                                                    |
| Surface finish                | Zinc-plated                                                                                                    |
| Supply includes               | Plastic insert                                                                                                 |
| Min. cable diameter           | 6 mm                                                                                                           |
| Max. cable diameter           | 14 mm                                                                                                          |
| Packs of                      | 25 pc(s).                                                                                                      |
| Net weight                    | 0.8                                                                                                            |
| Gross weight                  | 0.885                                                                                                          |
| PCF per pack (cradle-to-gate) | 3.3 kg CO2 eq (Cat B)                                                                                          |
| Note on PCF category          | Category B: PCF value (cradle-to-gate) based on the product weight, approximately calculated and self-declared |
| Customs tariff number         | 73182900                                                                                                       |
| EAN                           | 4028177124097                                                                                                  |
| E-Number Sweden               | E1300406                                                                                                       |
| ETIM 9                        | EC000454                                                                                                       |
|                               |                                                                                                                |