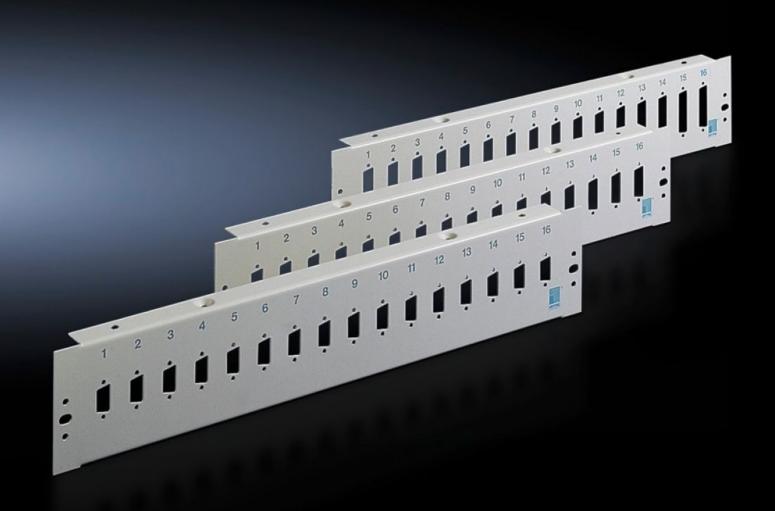

## DK 7087.535 - Patch panel for 24 V interfaces

For the installation of 16 sub-D (trapezoid) jacks and connectors, with accommodation facility for cable clamps.

### **Features**

| Model No.             | DK 7087.535                                                                                                                                       |
|-----------------------|---------------------------------------------------------------------------------------------------------------------------------------------------|
| Product description   | For the installation of 16 sub-D (trapezoid) jacks and connectors. With accommodation facility for cable clamp straps DK 7610.000 or DK 7611.000. |
| Material              | Sheet steel                                                                                                                                       |
| Colour                | RAL 7035                                                                                                                                          |
| For no. of poles      | 9                                                                                                                                                 |
| Number of locations   | 16                                                                                                                                                |
| Number of locations   | :                                                                                                                                                 |
| Packs of              | 1 pc(s).                                                                                                                                          |
| Net weight            | 0.718                                                                                                                                             |
| Gross weight          | 0.795                                                                                                                                             |
| Customs tariff number | 94039910                                                                                                                                          |
| EAN                   | 4028177166394                                                                                                                                     |
| ETIM 9                | EC001128                                                                                                                                          |
| ECLASS 8.0            | 19170112                                                                                                                                          |

### Tender text

Patch panel 482.6 mm (19"), 2 U for V 24 interface, for the installation of 16 sub-D 9-pole (trapezoid) jacks and

connectors, incl. accommodation facility for cable clamp straps.

Material: sheet steel Surface finish: RAL 7035