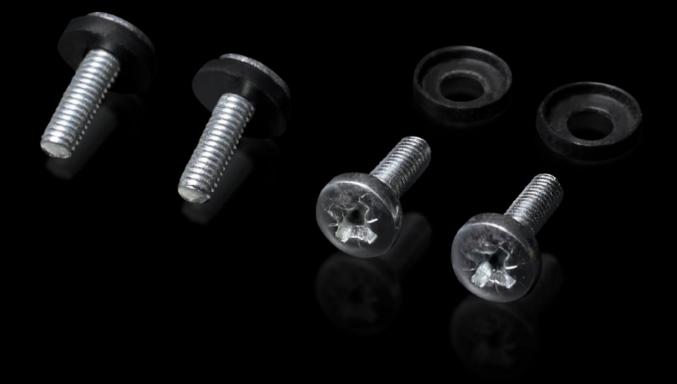

## DK 7094.100 - Assembly screws

For electronic equipment, 482.6 mm (19") installed components and blanking plates.

## Features

| Model No.             | DK 7094.100                                                                        |
|-----------------------|------------------------------------------------------------------------------------|
| Design                | Phillips-head screw                                                                |
| Product description   | For electronic equipment, 482.6 mm (19") installed components and blanking plates. |
| Supply includes       | Plastic washers                                                                    |
| Assembly instruction  | Max. tightening torque 3 Nm                                                        |
| Dimensions            | Thread: M6<br>Thread length: 16 mm                                                 |
| Packs of              | 50 pc(s).                                                                          |
| Net weight            | 0.25                                                                               |
| Gross weight          | 0.28                                                                               |
| Customs tariff number | 73181900                                                                           |
| EAN                   | 4028177663015                                                                      |
| ETIM 9                | EC000889                                                                           |
| ECLASS 8.0            | 23110190                                                                           |
|                       |                                                                                    |