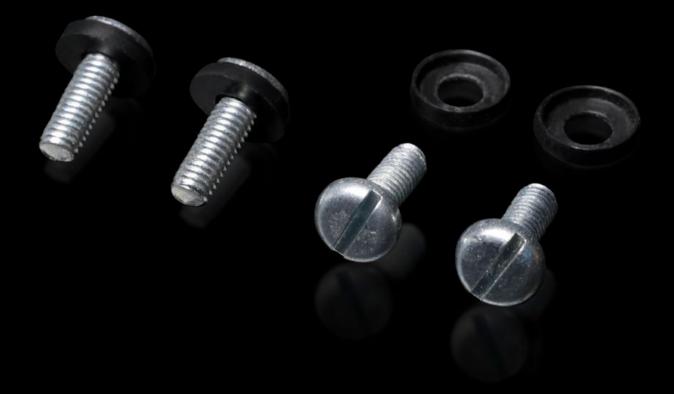

## DK 7094.110 - Assembly screws

For electronic equipment, 482.6 mm (19") installed components and blanking plates.

## Features

| Model No.             | DK 7094.110                                                                        |
|-----------------------|------------------------------------------------------------------------------------|
| Design                | Slot-head screw                                                                    |
| Product description   | For electronic equipment, 482.6 mm (19") installed components and blanking plates. |
| Supply includes       | Plastic washers                                                                    |
| Assembly instruction  | Max. tightening torque 3 Nm                                                        |
| Dimensions            | Thread: M6<br>Thread length: 16 mm                                                 |
| Packs of              | 50 pc(s).                                                                          |
| Net weight            | 0.2                                                                                |
| Gross weight          | 0.28                                                                               |
| Customs tariff number | 73181900                                                                           |
| EAN                   | 4028177663022                                                                      |
| ETIM 9                | EC000889                                                                           |
| ECLASS 8.0            | 23110190                                                                           |
|                       |                                                                                    |