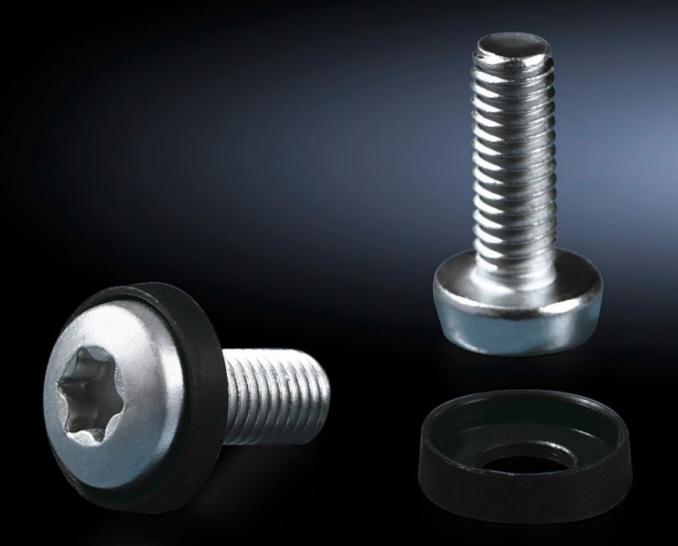

## DK 7094.140 - Assembly screws

For electronic equipment, 482.6 mm (19") installed components and blanking plates.

## Features

| Model No.             | DK 7094.140                                                                        |
|-----------------------|------------------------------------------------------------------------------------|
| Design                | Multi-tooth 30                                                                     |
| Product description   | For electronic equipment, 482.6 mm (19") installed components and blanking plates. |
| Supply includes       | Plastic washers                                                                    |
| Assembly instruction  | Max. tightening torque 3 Nm                                                        |
| Dimensions            | Thread: M6<br>Thread length: 16 mm                                                 |
| Packs of              | 50 pc(s).                                                                          |
| Net weight            | 0.25                                                                               |
| Gross weight          | 0.3                                                                                |
| Customs tariff number | 73181900                                                                           |
| EAN                   | 4028177663053                                                                      |
| ETIM 9                | EC000889                                                                           |
| ECLASS 8.0            | 23110190                                                                           |
|                       |                                                                                    |