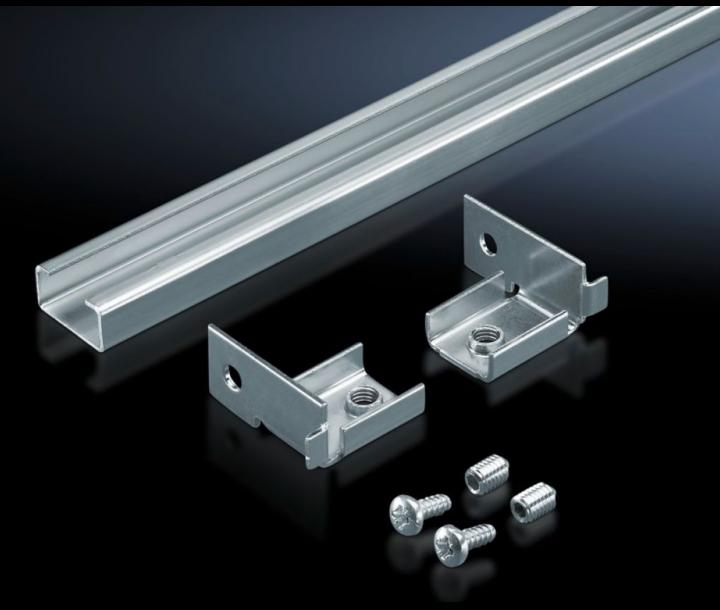

## DK 7096.000 - C rails for DK-TS

For direct mounting on the horizontal enclosure section.

## **Features**

| Model No.            | DK 7096.000                                                                                                             |
|----------------------|-------------------------------------------------------------------------------------------------------------------------|
| Material             | Sheet steel                                                                                                             |
| Surface finish       | Zinc-plated                                                                                                             |
| Supply includes      | Assembly parts                                                                                                          |
| Length               | 690 mm                                                                                                                  |
| Installation options | On the horizontal enclosure sections On the vertical TS, VX SE enclosure section via adaptor rails for VX compatibility |
| To fit               | Enclosure type: DK-TS<br>Width: 800 mm<br>Depth: 800 mm                                                                 |
| Packs of             | 6 pc(s).                                                                                                                |
| ECLASS 8.0           | 27400501                                                                                                                |