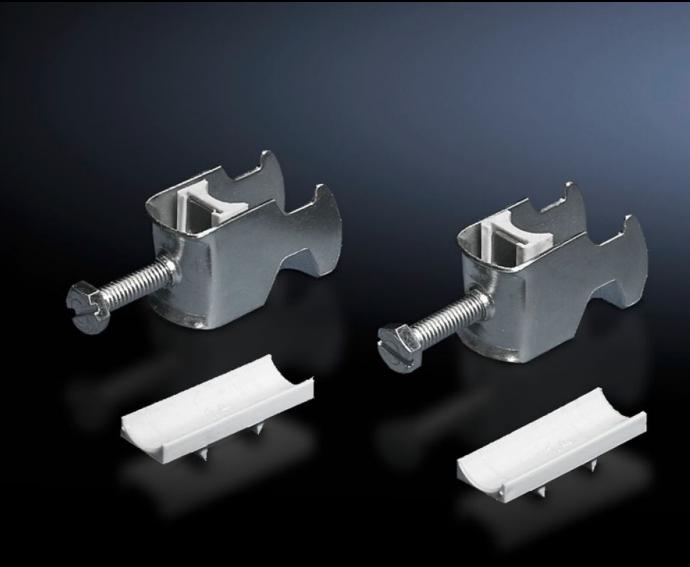

### DK 7097.000 - Cable clip for C rail, combination rail

For attaching cables to the C rail.

#### **Features**

| Model No.                     | DK 7097.000                                                                                                    |
|-------------------------------|----------------------------------------------------------------------------------------------------------------|
| Design                        | for cable diameter 18 – 22 mm                                                                                  |
| Product description           | For attaching cables to the C rail.                                                                            |
| Material                      | Sheet steel                                                                                                    |
| Surface finish                | Zinc-plated                                                                                                    |
| Supply includes               | Plastic insert                                                                                                 |
| Min. cable diameter           | 18 mm                                                                                                          |
| Max. cable diameter           | 22 mm                                                                                                          |
| Packs of                      | 25 pc(s).                                                                                                      |
| Net weight                    | 0.975                                                                                                          |
| Gross weight                  | 1                                                                                                              |
| PCF per pack (cradle-to-gate) | 3.9 kg CO2 eq (Cat B)                                                                                          |
| Note on PCF category          | Category B: PCF value (cradle-to-gate) based on the product weight, approximately calculated and self-declared |
| Customs tariff number         | 73182900                                                                                                       |
| EAN                           | 4028177124523                                                                                                  |
| ETIM 9                        | EC000454                                                                                                       |
| ETIM 8                        | EC000127                                                                                                       |
|                               |                                                                                                                |

#### Tender text

Cable clamps 18 - 22 mm

For attaching cables to C rails. For cable diameter 18-22 mm.

Material: sheet steel, zinc-plated, passivated, with plastic insert.

© Rittal 2025 3