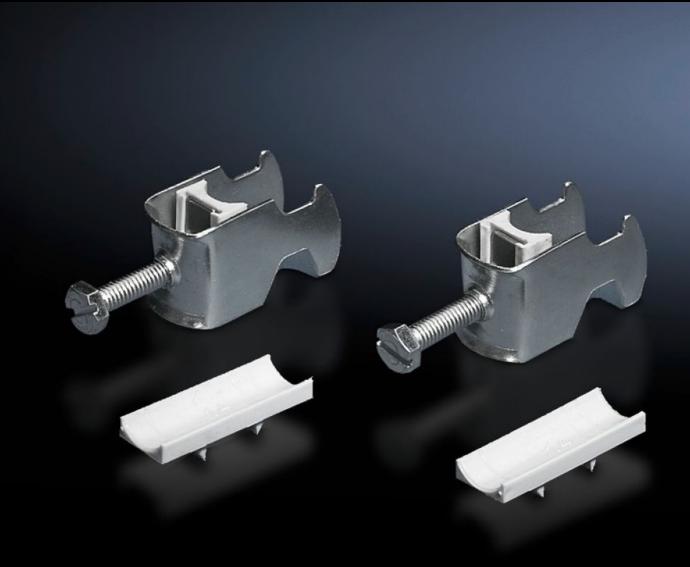

### DK 7097.220 - Cable clip for C rail, combination rail

For attaching cables to the C rail.

#### **Features**

| Model No.                     | DK 7097.220                                                                                                    |
|-------------------------------|----------------------------------------------------------------------------------------------------------------|
| Design                        | for cable diameter 22 – 26 mm                                                                                  |
| Product description           | For attaching cables to the C rail.                                                                            |
| Material                      | Sheet steel                                                                                                    |
| Surface finish                | Zinc-plated                                                                                                    |
| Supply includes               | Plastic insert                                                                                                 |
| Min. cable diameter           | 22 mm                                                                                                          |
| Max. cable diameter           | 26 mm                                                                                                          |
| Packs of                      | 25 pc(s).                                                                                                      |
| Net weight                    | 1                                                                                                              |
| Gross weight                  | 1.047                                                                                                          |
| PCF per pack (cradle-to-gate) | 4.2 kg CO2 eq (Cat B)                                                                                          |
| Note on PCF category          | Category B: PCF value (cradle-to-gate) based on the product weight, approximately calculated and self-declared |
| Customs tariff number         | 73182900                                                                                                       |
| EAN                           | 4028177193178                                                                                                  |
| E-Number Sweden               | E1300409                                                                                                       |
| ETIM 9                        | EC000454                                                                                                       |
|                               |                                                                                                                |

#### Tender text

Cable clamps 22-26 mm

For attaching the cables to the C rails.

For cable diameter 22-26 mm.

Material: Sheet steel, zinc-plated, passivated with plastic insert

© Rittal 2025 3