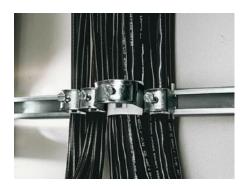

## DK 7099.000 - Cable clip for C rail, combination rail

For attaching cables to the C rail.

#### **Features**

| Model No.                     | DK 7099.000                                                                                                    |
|-------------------------------|----------------------------------------------------------------------------------------------------------------|
| Design                        | for cable diameter 56 – 64 mm                                                                                  |
| Product description           | For attaching cables to the C rail.                                                                            |
| Material                      | Sheet steel                                                                                                    |
| Surface finish                | Zinc-plated                                                                                                    |
| Supply includes               | Plastic insert                                                                                                 |
| Min. cable diameter           | 56 mm                                                                                                          |
| Max. cable diameter           | 64 mm                                                                                                          |
| Packs of                      | 25 pc(s).                                                                                                      |
| Net weight                    | 3.125                                                                                                          |
| Gross weight                  | 3.461                                                                                                          |
| PCF per pack (cradle-to-gate) | 13.1 kg CO2 eq (Cat B)                                                                                         |
| Note on PCF category          | Category B: PCF value (cradle-to-gate) based on the product weight, approximately calculated and self-declared |
| Customs tariff number         | 73182900                                                                                                       |
| EAN                           | 4028177124561                                                                                                  |
| E-Number Sweden               | E1300414                                                                                                       |
| ETIM 9                        | EC000454                                                                                                       |
|                               |                                                                                                                |

### Tender text

Cable clamps 56 - 64 mm

For attaching cables to C rails. For cable diameter 56 - 64 mm.

Material: sheet steel, zinc-plated, passivated, with plastic insert.

© Rittal 2025 3