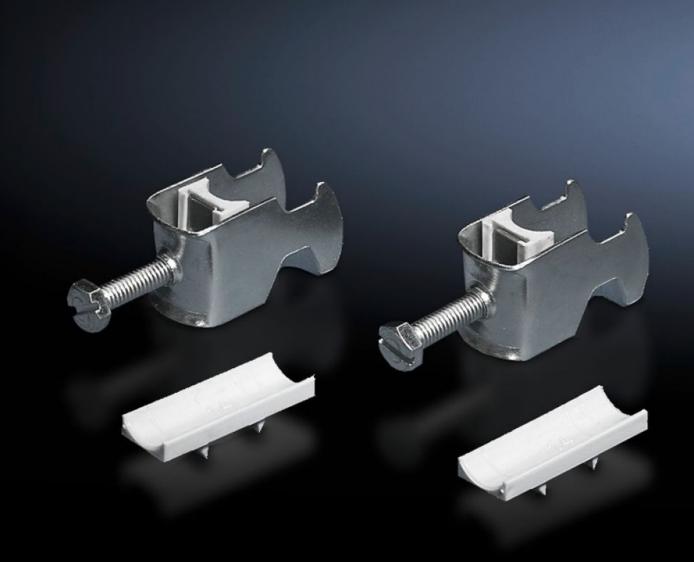

## DK 7099.000 - Cable clip for C rail, combination rail

For attaching cables to the C rail.

#### **Features**

| Model No.                     | DK 7099.000                                                                                                    |
|-------------------------------|----------------------------------------------------------------------------------------------------------------|
| Design                        | for cable diameter 56 – 64 mm                                                                                  |
| Product description           | For attaching cables to the C rail.                                                                            |
| Material                      | Sheet steel                                                                                                    |
| Surface finish                | Zinc-plated                                                                                                    |
| Supply includes               | Plastic insert                                                                                                 |
| Min. cable diameter           | 56 mm                                                                                                          |
| Max. cable diameter           | 64 mm                                                                                                          |
| Packs of                      | 25 pc(s).                                                                                                      |
| Net weight                    | 3.125                                                                                                          |
| Gross weight                  | 3.461                                                                                                          |
| PCF per pack (cradle-to-gate) | 13.1 kg CO2 eq (Cat B)                                                                                         |
| Note on PCF category          | Category B: PCF value (cradle-to-gate) based on the product weight, approximately calculated and self-declared |
| Customs tariff number         | 73182900                                                                                                       |
| EAN                           | 4028177124561                                                                                                  |
| E-Number Sweden               | E1300414                                                                                                       |
| ETIM 9                        | EC000454                                                                                                       |
|                               |                                                                                                                |

### Tender text

Cable clamps 56 - 64 mm

For attaching cables to C rails. For cable diameter 56 - 64 mm.

Material: sheet steel, zinc-plated, passivated, with plastic insert.

© Rittal 2025 3