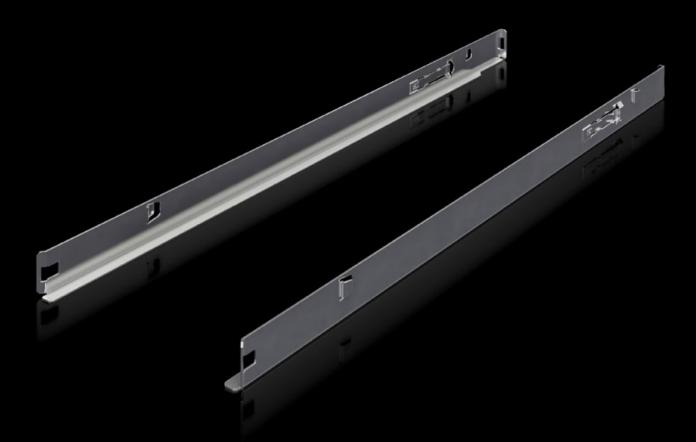

## IT 7100.410 - OCP rail 21" for OCP ORV3 rack

Snap-type OCP rails for installing 21" components in the Rittal OCP ORV3 rack.

## Features

| Model No.             | IT 7100.410                                                                                                                                                                                                     |
|-----------------------|-----------------------------------------------------------------------------------------------------------------------------------------------------------------------------------------------------------------|
| Product description   | For installing 21" components in the OCP ORV3 rack.                                                                                                                                                             |
| Benefits              | OCP-accepted solution for the rapid integration of service and<br>network components<br>Rapid assembly and maintenance thanks to simple, tool-free click-in<br>attachment<br>Load capacity up to 80 kg per rail |
| Applications          | For installing at the left and right in the OCP ORV3 rack                                                                                                                                                       |
| Material              | Sheet steel                                                                                                                                                                                                     |
| Surface finish        | Galvanised                                                                                                                                                                                                      |
| Note                  | One rail is required for each height unit                                                                                                                                                                       |
| Packs of              | 8 pc(s).                                                                                                                                                                                                        |
| Net weight            | 12.8                                                                                                                                                                                                            |
| Gross weight          | 14.78                                                                                                                                                                                                           |
| Customs tariff number | 73269098                                                                                                                                                                                                        |
| EAN                   | 4028177998605                                                                                                                                                                                                   |
| ETIM 9                | EC002620                                                                                                                                                                                                        |
| ECLASS 8.0            | 27189234                                                                                                                                                                                                        |
|                       |                                                                                                                                                                                                                 |