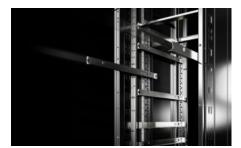

## IT 7100.540 - OCP adaptor 21" to 19"

Adaptor rail for 19" components in the ORV3 rack.

## **Features**

| Model No.                | IT 7100.540                                                                                                                                                                                                          |
|--------------------------|----------------------------------------------------------------------------------------------------------------------------------------------------------------------------------------------------------------------|
| Benefits                 | Construction of hybrid applications using 19" components and 21" OCP components in a rack system Sufficient for 1 OU in the ORV3 rack Rapid assembly and maintenance thanks to simple, tool-free click-in attachment |
| Technical specifications | Load capacity up to 25 kg                                                                                                                                                                                            |
| Applications             | For installing at the left and right in the OCP ORV3 rack                                                                                                                                                            |
| Material                 | Sheet steel                                                                                                                                                                                                          |
| Surface finish           | Galvanised                                                                                                                                                                                                           |
| To fit                   | Enclosure type: OCP ORV3 rack                                                                                                                                                                                        |
| Packs of                 | 1 pc(s).                                                                                                                                                                                                             |
| Net weight               | 1.4                                                                                                                                                                                                                  |
| Gross weight             | 1.674                                                                                                                                                                                                                |
| Customs tariff number    | 94039910                                                                                                                                                                                                             |
| EAN                      | 4028177998551                                                                                                                                                                                                        |
| ETIM 9                   | EC002620                                                                                                                                                                                                             |
| ETIM 8                   | EC002625                                                                                                                                                                                                             |
| ECLASS 8.0               | 27189234                                                                                                                                                                                                             |