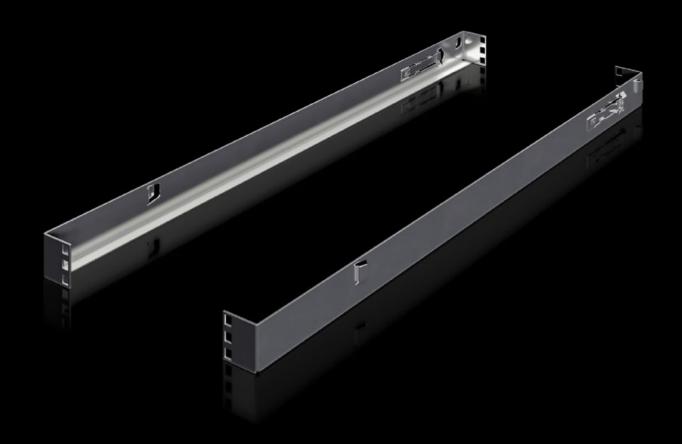

## IT 7100.540 - OCP adaptor 21" to 19"

Adaptor rail for 19" components in the ORV3 rack.

## **Features**

| Model No.                | IT 7100.540                                                                                                                                                                                                          |
|--------------------------|----------------------------------------------------------------------------------------------------------------------------------------------------------------------------------------------------------------------|
| Benefits                 | Construction of hybrid applications using 19" components and 21" OCP components in a rack system Sufficient for 1 OU in the ORV3 rack Rapid assembly and maintenance thanks to simple, tool-free click-in attachment |
| Technical specifications | Load capacity up to 25 kg                                                                                                                                                                                            |
| Applications             | For installing at the left and right in the OCP ORV3 rack                                                                                                                                                            |
| Material                 | Sheet steel                                                                                                                                                                                                          |
| Surface finish           | Galvanised                                                                                                                                                                                                           |
| To fit                   | Enclosure type: OCP ORV3 rack                                                                                                                                                                                        |
| Packs of                 | 1 pc(s).                                                                                                                                                                                                             |
| Net weight               | 1.4                                                                                                                                                                                                                  |
| Gross weight             | 1.674                                                                                                                                                                                                                |
| Customs tariff number    | 94039910                                                                                                                                                                                                             |
| EAN                      | 4028177998551                                                                                                                                                                                                        |
| ETIM 9                   | EC002620                                                                                                                                                                                                             |
| ETIM 8                   | EC002625                                                                                                                                                                                                             |
| ECLASS 8.0               | 27189234                                                                                                                                                                                                             |