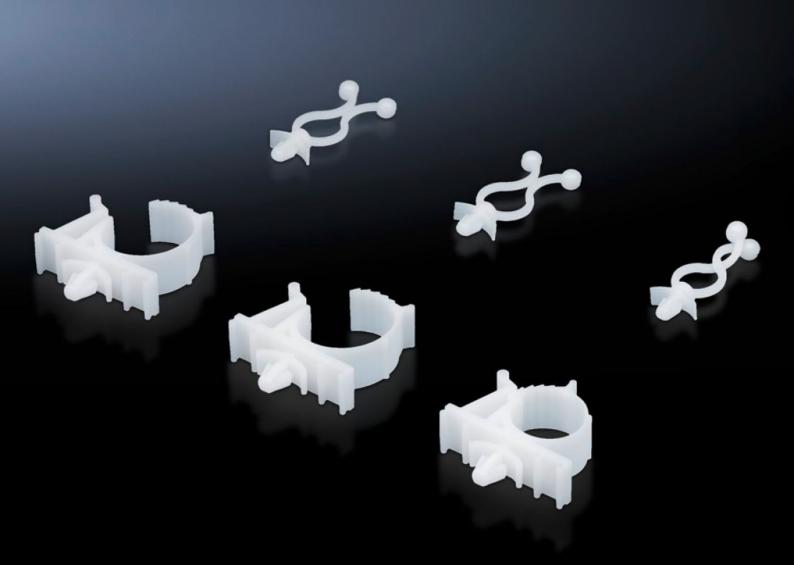

## DK 7111.300 - Snap-in cable routing

For fast, tool-free assembly in two variants: snap-mounting and twist-mounting.

#### **Features**

| Model No.                   | DK 7111.300                                                                             |
|-----------------------------|-----------------------------------------------------------------------------------------|
| Design                      | for snap-mounting                                                                       |
| Benefits                    | The diameter of the cable routing clip may be adapted to the routed cable cross-section |
| Material                    | Polyamide 6.6, self-extinguishing to UL 94-V2                                           |
| Colour                      | Natural                                                                                 |
| Cable entry                 | Min. cable diameter: 14 mm<br>Max. cable diameter: 19 mm                                |
| For system punchings with Ø | 6.2 mm                                                                                  |
| Min. cable diameter         | 14 mm                                                                                   |
| Max. cable diameter         | 19 mm                                                                                   |
| Packs of                    | 10 pc(s).                                                                               |
| Net weight                  | 0.03                                                                                    |
| Gross weight                | 0.043                                                                                   |
|                             |                                                                                         |