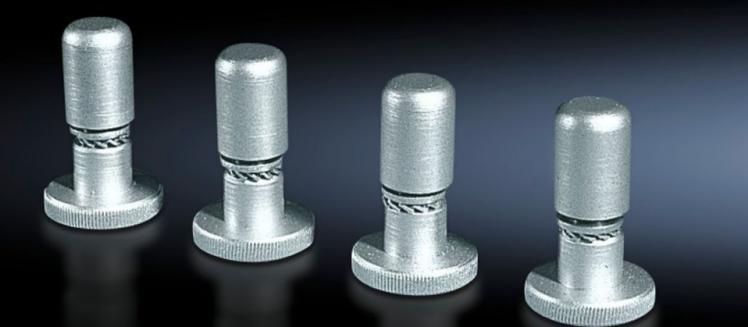

## DK 7115.000 - Fastening bolts for slotted component shelves

For non-slip attachment of your components, the bolts are screwed into the longitudinal slots of the component shelf support surface, consequently, they are infinitely adjustable and can be adapted to suit any appliance.

## Features

| Model No.             | DK 7115.000                                                                                                                                                                                                                           |
|-----------------------|---------------------------------------------------------------------------------------------------------------------------------------------------------------------------------------------------------------------------------------|
| Product description   | For non-slip attachment of your components. The bolts are screwed<br>into the longitudinal slots of the component shelf support surface.<br>Consequently, they are infinitely adjustable and can be adapted to<br>suit any appliance. |
| Material              | Steel                                                                                                                                                                                                                                 |
| Surface finish        | Clear-chromated                                                                                                                                                                                                                       |
| Packs of              | 4 pc(s).                                                                                                                                                                                                                              |
| Net weight            | 0.16                                                                                                                                                                                                                                  |
| Gross weight          | 0.192                                                                                                                                                                                                                                 |
| Customs tariff number | 73181535                                                                                                                                                                                                                              |
| EAN                   | 4028177124981                                                                                                                                                                                                                         |
| ETIM 9                | EC002620                                                                                                                                                                                                                              |
| ECLASS 8.0            | 27189261                                                                                                                                                                                                                              |
|                       |                                                                                                                                                                                                                                       |