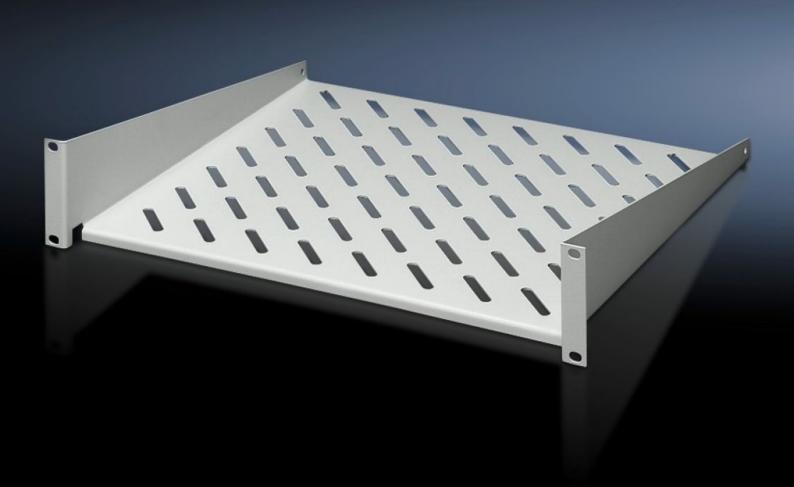

# DK 7119.250 - Component shelf 2 U, static installation

Component shelf 2 U, static installation for attachment to the 482.6 mm (19") system punchings. Load capacity: 25 kg.

#### **Features**

| Model No.                     | DK 7119.250                                                                                                    |
|-------------------------------|----------------------------------------------------------------------------------------------------------------|
| Design                        | 482.6 mm (19")                                                                                                 |
| Product description           | For mounting between 482.6 mm (19") mounting angles.                                                           |
| Material                      | Sheet steel                                                                                                    |
| Surface finish                | Spray-finished                                                                                                 |
| Colour                        | RAL 7035                                                                                                       |
| Load capacity                 | 25 kg surface load, static                                                                                     |
| Note                          | Not suitable for combination with telescopic slides.                                                           |
| Dimensions                    | Width: 482.6 mm                                                                                                |
|                               | Depth: 250 mm                                                                                                  |
| Packs of                      | 1 pc(s).                                                                                                       |
| Net weight                    | 1.92                                                                                                           |
| Gross weight                  | 2.28                                                                                                           |
| PCF per pack (cradle-to-gate) | 9 kg CO2 eq (Cat B)                                                                                            |
| Note on PCF category          | Category B: PCF value (cradle-to-gate) based on the product weight, approximately calculated and self-declared |
|                               |                                                                                                                |