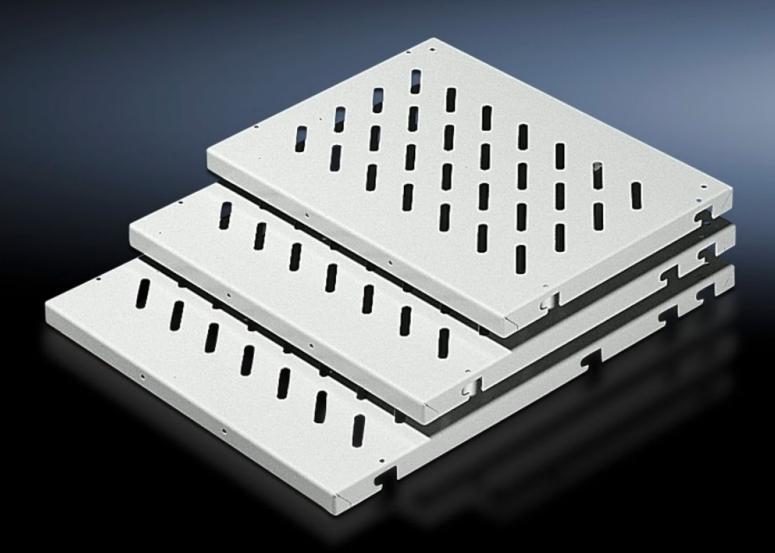

# DK 7144.035 - Component shelf, 482.6 mm (19") configuration Enclosures with L-shaped mounting angles front and rear

Provide several attachment points, so the distance between the 482.6 mm (19") mounting angles is variable, load capacity: 50 kg.

#### Tender text

Component shelves for 482.6 mm (19") attachment levels

Component shelf, W x D: 409 x 400 mm, made from 1.5 mm steel sheet, for network enclosures with two 482.6 mm (19") attachment levels.

The component shelf has slots for preventing heat accumulation and can be loaded up to a maximum of 50 kg. The component shelf is fitted on U-pitch pattern mounting angles and the height can be adjusted linearly as per the U-pitch pattern, using the T-slot mounting angles