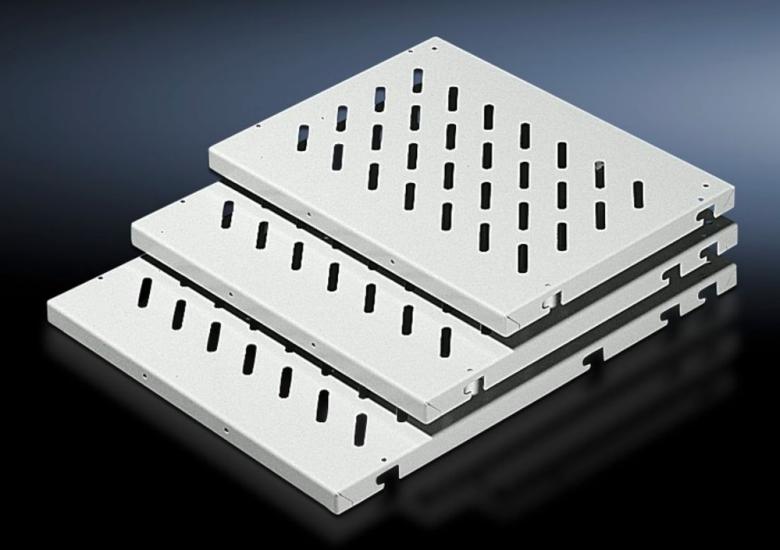

# DK 7145.735 - Component shelf, 482.6 mm (19") configuration Enclosures with L-shaped mounting angles front and rear

Provide several attachment points, so the distance between the 482.6 mm (19") mounting angles is variable, load capacity: 50 kg.

### **Features**

| Model No.                        | DK 7145.735                                                                                                                                                                                                                                                                                                                                                                            |
|----------------------------------|----------------------------------------------------------------------------------------------------------------------------------------------------------------------------------------------------------------------------------------------------------------------------------------------------------------------------------------------------------------------------------------|
| Product description              | Depending on their depth, the component shelves have several attachment points, so the distance between the 482.6 mm (19″) mounting angles is variable within certain limits. Each component shelf secured in this way can be retrospectively upgraded to full withdrawal using telescopic slides. For this purpose, the telescopic slides are screw-fastened in place of the spacers. |
| Applications                     | For mounting two between 482.6 mm (19") mounting angles For upgrading legacy TS items                                                                                                                                                                                                                                                                                                  |
| Material                         | Sheet steel                                                                                                                                                                                                                                                                                                                                                                            |
| Colour                           | RAL 7035                                                                                                                                                                                                                                                                                                                                                                               |
| Supply includes                  | Assembly parts                                                                                                                                                                                                                                                                                                                                                                         |
| Distance between mounting levels | 548 mm<br>648 mm<br>698 mm                                                                                                                                                                                                                                                                                                                                                             |
| Load capacity                    | 50 kg area load                                                                                                                                                                                                                                                                                                                                                                        |
| Note                             | For TS: If L-shaped mounting angles based on TS are used in network enclosures, adaptor 7827.300 is required For TS, 482.6 mm (19") system punchings: The depth-variable installation kit 7063.850 allows flexible mounting between two L-shaped mounting angles directly on the 19" system punchings.                                                                                 |
| Dimensions                       | Width: 409 mm<br>Depth: 700 mm                                                                                                                                                                                                                                                                                                                                                         |
| Packs of                         | 1 pc(s).                                                                                                                                                                                                                                                                                                                                                                               |

### Tender text

Component shelf for 482.6 mm (19") attachment levels

Component shelf made from 1.5 mm steel sheet for network enclosures with two 482.6 mm (19") attachment levels. The component shelf has slots for preventing heat accumulation and can be loaded up to a maximum of 50 kg. The component shelf is fitted on U-pitch pattern mounting angles and the height can be adjusted linearly as per the U-pitch pattern, using the T-slot mounting angles