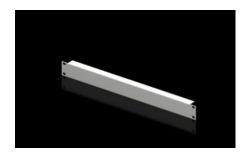

## DK 7151.035 - Blanking panel, 482.6 mm (19")

As an extension cover or for population as required.

#### **Features**

| Model No.                     | DK 7151.035                                                                                                    |
|-------------------------------|----------------------------------------------------------------------------------------------------------------|
| Product description           | As an extension cover or for population as required.                                                           |
| Material                      | Sheet steel                                                                                                    |
| Colour                        | RAL 7035                                                                                                       |
| Build-up height               | 44 mm                                                                                                          |
| Dimensions                    | Width: 482.6 mm                                                                                                |
| Units                         | 1 U                                                                                                            |
| Packs of                      | 2 pc(s).                                                                                                       |
| Net weight                    | 0.568                                                                                                          |
| Gross weight                  | 0.664                                                                                                          |
| PCF per pack (cradle-to-gate) | 2.5 kg CO2 eq (Cat B)                                                                                          |
| Note on PCF category          | Category B: PCF value (cradle-to-gate) based on the product weight, approximately calculated and self-declared |
| Customs tariff number         | 94039910                                                                                                       |
| EAN                           | 4028177165748                                                                                                  |
| ETIM 9                        | EC000456                                                                                                       |
| ECLASS 8.0                    | 27189217                                                                                                       |
|                               |                                                                                                                |

#### Tender text

482.6 mm (19") blanking panel, 1 U

482.6 mm (19") blanking panel, 1 U

Used as an extension cover or for fitting separately.

Installation height: 44 mm, 1 U

Version: Sheet steel Paint finish: RAL 7035