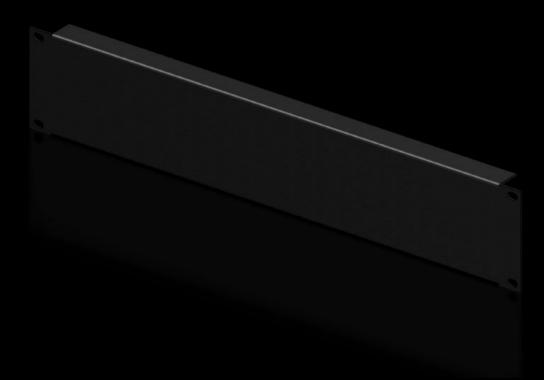

## DK 7152.005 Blanking panel, 482.6 mm (19")

CLIMATE CONTROL

IT INFRASTRUCTURE

SOFTWARE & SERVICES

State: 27/06/2025 (Source: rittal.com/gr-en)

POWER DISTRIBUTION

FRIEDHELM LOH GROUP

ENCLOSURES

## DK 7152.005 - Blanking panel, 482.6 mm (19")

As an extension cover or for population as required.

## Features

| Model No.                     | DK 7152.005                                                                                                    |
|-------------------------------|----------------------------------------------------------------------------------------------------------------|
| Product description           | As an extension cover or for population as required.                                                           |
| Material                      | Sheet steel                                                                                                    |
| Colour                        | RAL 9005                                                                                                       |
| Build-up height               | 88 mm                                                                                                          |
| Dimensions                    | Width: 482.6 mm                                                                                                |
| Units                         | 2 U                                                                                                            |
| Packs of                      | 2 pc(s).                                                                                                       |
| Net weight                    | 1.092                                                                                                          |
| Gross weight                  | 1.292                                                                                                          |
| PCF per pack (cradle-to-gate) | 4.9 kg CO2 eq (Cat B)                                                                                          |
| Note on PCF category          | Category B: PCF value (cradle-to-gate) based on the product weight, approximately calculated and self-declared |
| Customs tariff number         | 73269098                                                                                                       |
| EAN                           | 4028177492110                                                                                                  |
| ETIM 9                        | EC000456                                                                                                       |
| ECLASS 8.0                    | 27189217                                                                                                       |
|                               |                                                                                                                |