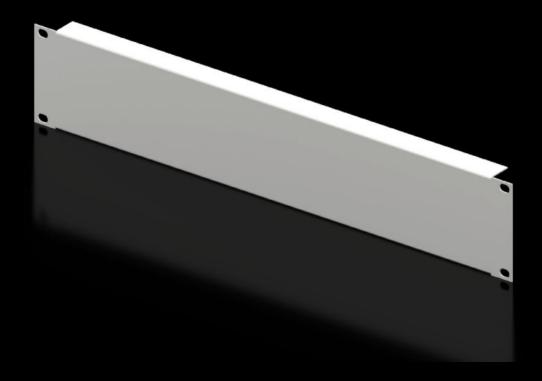

# DK 7152.035 - Blanking panel, 482.6 mm (19")

As an extension cover or for population as required.

#### **Features**

| Model No.                     | DK 7152.035                                                                                                    |
|-------------------------------|----------------------------------------------------------------------------------------------------------------|
| Product description           | As an extension cover or for population as required.                                                           |
| Material                      | Sheet steel                                                                                                    |
| Colour                        | RAL 7035                                                                                                       |
| Build-up height               | 88 mm                                                                                                          |
| Dimensions                    | Width: 482.6 mm                                                                                                |
| Units                         | 2 U                                                                                                            |
| Packs of                      | 2 pc(s).                                                                                                       |
| Net weight                    | 1.224                                                                                                          |
| Gross weight                  | 1.312                                                                                                          |
| PCF per pack (cradle-to-gate) | 5 kg CO2 eq (Cat B)                                                                                            |
| Note on PCF category          | Category B: PCF value (cradle-to-gate) based on the product weight, approximately calculated and self-declared |
| Customs tariff number         | 94039910                                                                                                       |
| EAN                           | 4028177165755                                                                                                  |
| ETIM 9                        | EC000456                                                                                                       |
| ECLASS 8.0                    | 27189217                                                                                                       |
|                               |                                                                                                                |

### Tender text

482.6 mm (19") blanking panel, 2 U

482.6 mm (19") blanking panel, 2 U

Used as an extension cover or for fitting separately.

Installation height: 88 mm, 2 U

Version: Sheet steel Paint finish: RAL 7035