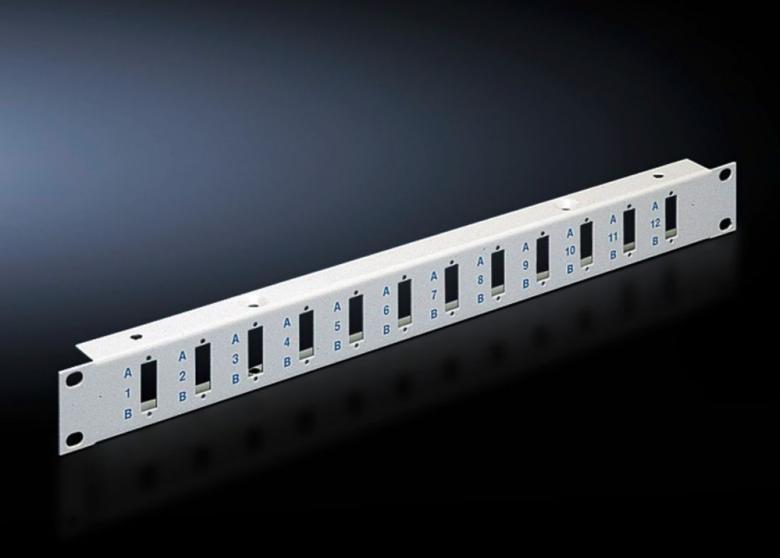

# DK 7154.035 - Patch panel to accommodate SC duplex and LC quad fibre-optic couplings

To accommodate SC-Duplex and LC-Quad fibre-optic couplings, with accommodation facility for cable clamp straps.

#### **Features**

| Model No.             | DK 7154.035                                                                    |
|-----------------------|--------------------------------------------------------------------------------|
| Product description   | With accommodation facility for cable clamp straps DK 7610.000 or DK 7611.000. |
| Material              | Sheet steel                                                                    |
| Colour                | RAL 7035                                                                       |
| Number of locations   | 12                                                                             |
| Number of locations   | :                                                                              |
| Packs of              | 1 pc(s).                                                                       |
| Net weight            | 0.425                                                                          |
| Gross weight          | 0.525                                                                          |
| Customs tariff number | 94039910                                                                       |
| EAN                   | 4028177166660                                                                  |
| ECLASS 8.0            | 19170113                                                                       |
|                       |                                                                                |

### Tender text

482.6 mm (19") patch panel, 1 U

For installing 12 SC-duplex couplings including cable clamping fixture options.

Material: Sheet steel Paint finish: RAL 7035

© Rittal 2025 2