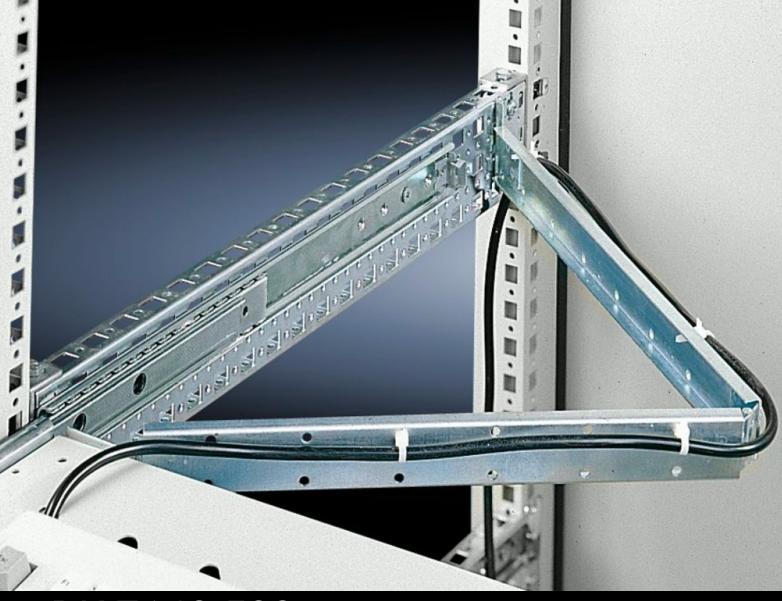

## DK 7163.500 - Cable support hinged, with clamp

For secure routing of connection cables from the component shelf to the clamping point, the attachment may be released on both sides thanks to clamps.

#### **Features**

| Model No.             | DK 7163.500                                                                                                                                                                                           |
|-----------------------|-------------------------------------------------------------------------------------------------------------------------------------------------------------------------------------------------------|
| Product description   | For secure routing of connection cables from the component shelves with telescopic pull-out to the clamping point. The attachment may be released on both sides thanks to the quick-release fastener. |
| Material              | Sheet steel                                                                                                                                                                                           |
| Surface finish        | Zinc-plated                                                                                                                                                                                           |
| Supply includes       | Assembly parts                                                                                                                                                                                        |
| Note                  | Max. depth of component shelves = Enclosure depth - 100 mm.                                                                                                                                           |
| To fit                | Depth: ≤ 600 mm                                                                                                                                                                                       |
| Packs of              | 1 pc(s).                                                                                                                                                                                              |
| Net weight            | 0.52                                                                                                                                                                                                  |
| Gross weight          | 0.586                                                                                                                                                                                                 |
| Customs tariff number | 73269098                                                                                                                                                                                              |
| EAN                   | 4028177238084                                                                                                                                                                                         |
| ETIM 9                | EC000322                                                                                                                                                                                              |
| ECLASS 8.0            | 27400604                                                                                                                                                                                              |
|                       |                                                                                                                                                                                                       |

### Tender text

Hinged cable support with clamp

Material: Sheet steel, zinc-plated, passivated

© Rittal 2025 2