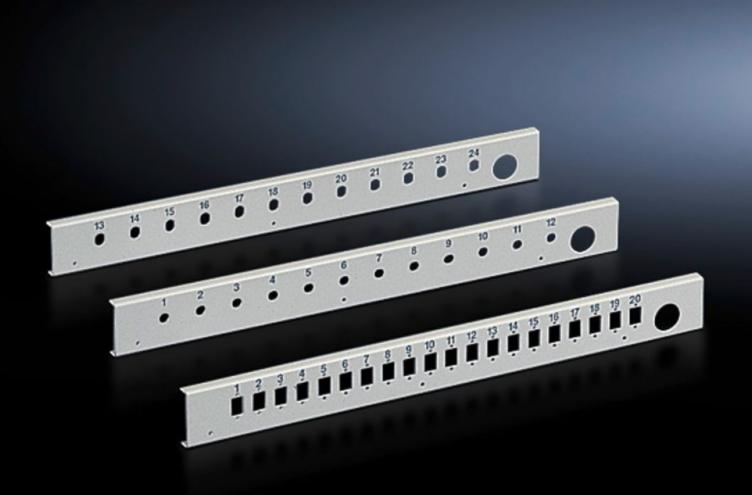

# DK 7169.535 - Patch panel for fibre-optic splicing box, lockable

There are 5 different fibre-optic panels available for various coupling types. The number of locations per panel varies depending on the chosen variant and basic size of the panel.

#### **Features**

| Model No.                | DK 7169.535                                                                                                                                          |
|--------------------------|------------------------------------------------------------------------------------------------------------------------------------------------------|
| Product description      | For splicing boxes, there is a choice of multiple panels with corresponding cut-outs for the installation of single or duplex fibre optic couplings. |
| Material                 | Sheet steel                                                                                                                                          |
| Colour                   | RAL 7035                                                                                                                                             |
| Number of locations      | 12                                                                                                                                                   |
| for fibre-optic coupling | SC duplex<br>LC quad                                                                                                                                 |
| Units                    | 1 U                                                                                                                                                  |
| Packs of                 | 1 pc(s).                                                                                                                                             |
| Net weight               | 0.252                                                                                                                                                |
| Gross weight             | 0.297                                                                                                                                                |
| Customs tariff number    | 94039910                                                                                                                                             |
| EAN                      | 4028177166752                                                                                                                                        |
| ETIM 9                   | EC001129                                                                                                                                             |
| ECLASS 8.0               | 19170113                                                                                                                                             |

### Tender text

DK patch panel for fibre-optic splicing box, 1 U

DK patch panel for fibre-optic splicing box, 1 U For installing 12 SC-duplex couplings including fixtures for holding the cable clamping devices.