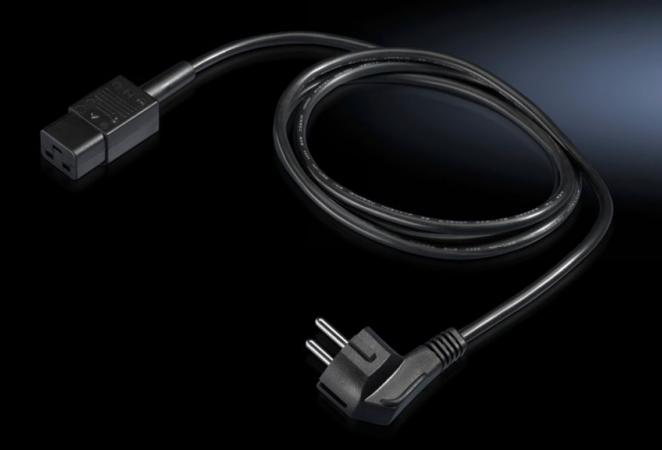

## DK 7200.216 - Connection cable for PSM/PDU

Connection and extension cable with various connector/jack types (earthing-pin/C19/C20).

## Features

| Model No.             | DK 7200.216                                                                                                |
|-----------------------|------------------------------------------------------------------------------------------------------------|
| Design                | Connection cable                                                                                           |
| Product description   | Connection and extension cable with various connector/jack types (earthing-pin/C19/C20). PVC line, 3-pole. |
| Connector (type)      | D, earthing-pin (type F, CEE 7/4)                                                                          |
| Rated current (max.)  | 16 A                                                                                                       |
| Dimensions            | Length: 1.8 m                                                                                              |
| Sockets               | IEC 320 socket C19                                                                                         |
| Packs of              | 1 pc(s).                                                                                                   |
| Net weight            | 0.29                                                                                                       |
| Gross weight          | 0.334                                                                                                      |
| Customs tariff number | 85444290                                                                                                   |
| EAN                   | 4028177519237                                                                                              |
| ETIM 9                | EC001576                                                                                                   |
| ECLASS 8.0            | 27060402                                                                                                   |