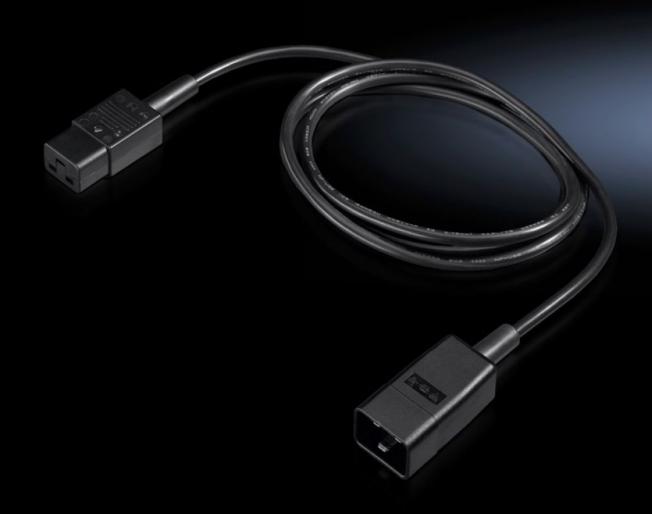

### DK 7200.217 - Connection cable for PSM/PDU

Connection and extension cable with various connector/jack types (earthing-pin/C19/C20).

#### **Features**

| Model No.             | DK 7200.217                                                                                                |
|-----------------------|------------------------------------------------------------------------------------------------------------|
| Design                | Extension cable                                                                                            |
| Product description   | Connection and extension cable with various connector/jack types (earthing-pin/C19/C20). PVC line, 3-pole. |
| Connector (type)      | IEC 320 connector C20                                                                                      |
| Rated current (max.)  | 16 A                                                                                                       |
| Dimensions            | Length: 1.8 m                                                                                              |
| Sockets               | IEC 320 socket C19                                                                                         |
| Packs of              | 1 pc(s).                                                                                                   |
| Net weight            | 0.32                                                                                                       |
| Gross weight          | 0.34                                                                                                       |
| Customs tariff number | 85444290                                                                                                   |
| EAN                   | 4028177519244                                                                                              |
| ETIM 9                | EC001576                                                                                                   |
| ECLASS 8.0            | 27060402                                                                                                   |

#### Tender text

C19/C20 version connection cable

With 3-pin C19 connector and C20 socket

Cable length: 1.8 m

© Rittal 2025