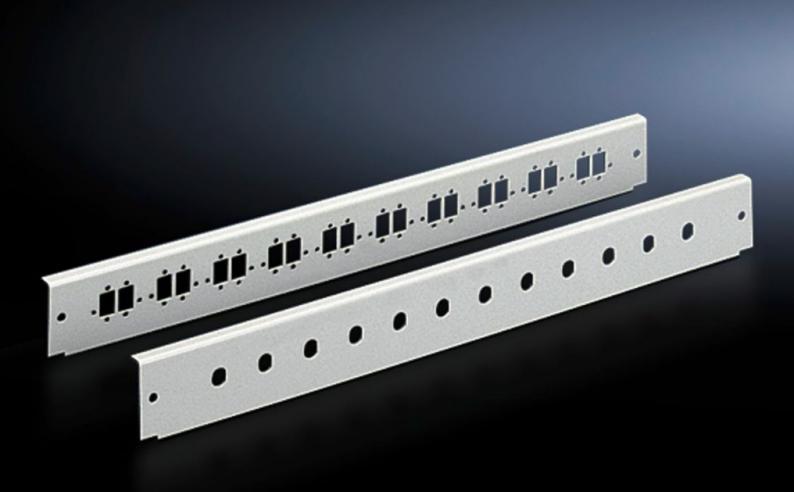

# DK 7241.024 - Patch panels for fibre-optic splicing box, depth-variable, and fibre-optic breakout box, 1 U

With cut-outs for population with fibre-optic couplings.

#### **Features**

| Model No.                     | DK 7241.024                                                                                                    |
|-------------------------------|----------------------------------------------------------------------------------------------------------------|
| Product description           | With cut-outs for population with fibre-optic couplings.                                                       |
| Applications                  | for fibre-optic splicing box, depth-variable, and fibre-optic breakout box, 1 U                                |
| Material                      | Sheet steel                                                                                                    |
| Colour                        | RAL 7035                                                                                                       |
| Number of locations           | 24                                                                                                             |
| for fibre-optic coupling      | E-2000<br>E-2000 duplex<br>SC<br>LC duplex                                                                     |
| Note on Model No.             | For E-2000 duplex only half of the locations are available.                                                    |
| Units                         | 1 U                                                                                                            |
| Packs of                      | 1 pc(s).                                                                                                       |
| Net weight                    | 0.2                                                                                                            |
| Gross weight                  | 0.263                                                                                                          |
| PCF per pack (cradle-to-gate) | 1 kg CO2 eq (Cat B)                                                                                            |
| Note on PCF category          | Category B: PCF value (cradle-to-gate) based on the product weight, approximately calculated and self-declared |
| Customs tariff number         | 94039910                                                                                                       |
| EAN                           | 4028177435605                                                                                                  |
| ETIM 9                        | EC001129                                                                                                       |
| ECLASS 8.0                    | 19170113                                                                                                       |
|                               |                                                                                                                |

### Tender text

Patch panel, 1 U, for fibre-opt. splic. box 24-port E-2000/SC

For coupling: E-2000, E-2000 duplex (only half of the installation slots are available with E-2000 duplex versions) or SC. Number of installation slots: 24 x 1 U