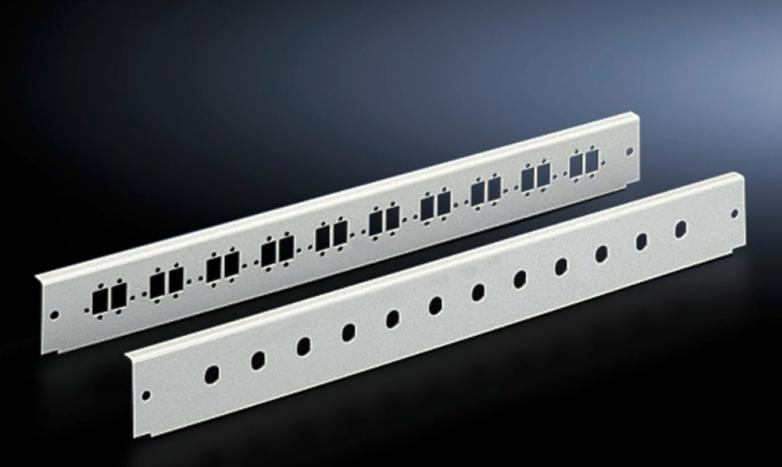

# DK 7241.045 - Patch panels for fibre-optic splicing box, depth-variable, and fibre-optic breakout box, 1 U

With cut-outs for population with fibre-optic couplings.

#### Features

| Model No.                | DK 7241.045                                                                        |
|--------------------------|------------------------------------------------------------------------------------|
| Product description      | With cut-outs for population with fibre-optic couplings.                           |
| Applications             | for fibre-optic splicing box, depth-variable, and fibre-optic breakout<br>box, 1 U |
| Material                 | Sheet steel                                                                        |
| Colour                   | RAL 7035                                                                           |
| Number of locations      | 12                                                                                 |
| for fibre-optic coupling | SC duplex<br>LC quad                                                               |
| Units                    | 1 U                                                                                |
| Packs of                 | 1 pc(s).                                                                           |
| Net weight               | 0.21                                                                               |
| Gross weight             | 0.265                                                                              |
| Customs tariff number    | 94039910                                                                           |
| EAN                      | 4028177167087                                                                      |
| ETIM 9                   | EC001129                                                                           |
| ECLASS 8.0               | 19170113                                                                           |
|                          |                                                                                    |