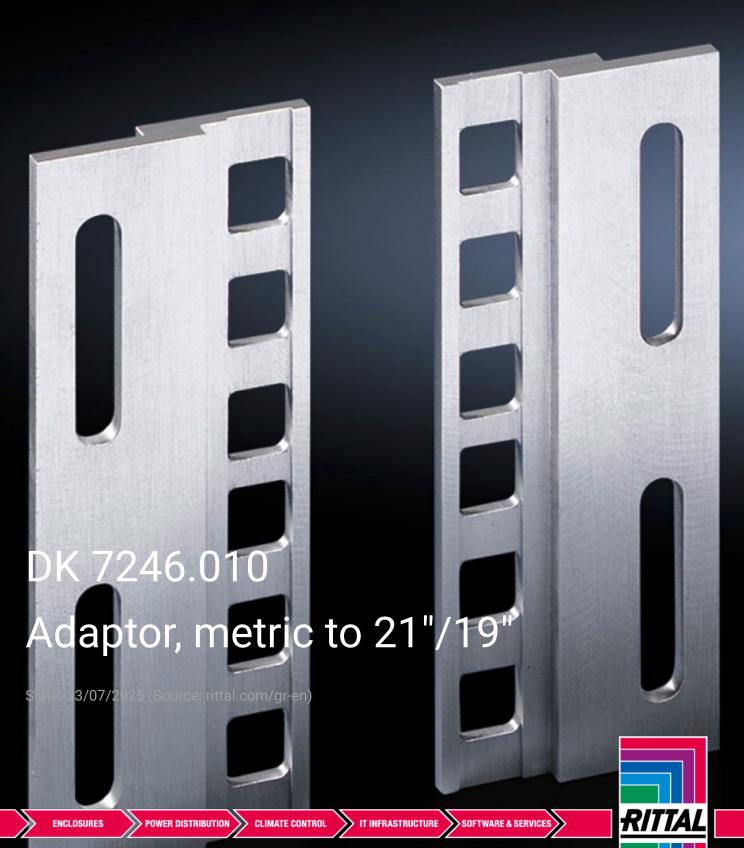

# DK 7246.010 - Adaptor, metric to 21"/19"

For fastening of 482.6 mm (19 $\H$ ) assemblies to metric (535 mm) mounting angles or configuration of combined systems.

### **Features**

| Model No.             | DK 7246.010                                                                                                                             |
|-----------------------|-----------------------------------------------------------------------------------------------------------------------------------------|
| Product description   | With this adaptor, 482.6 mm (19") assemblies may be fastened to metric (535 mm) mounting angles, or combined systems may be configured. |
| Material              | Extruded aluminium section                                                                                                              |
| Dimensions            | Height: 2 SU                                                                                                                            |
| Units                 | 1 U                                                                                                                                     |
| Packs of              | 2 pc(s).                                                                                                                                |
| Net weight            | 0.02                                                                                                                                    |
| Gross weight          | 0.02                                                                                                                                    |
| Customs tariff number | 76169990                                                                                                                                |
| EAN                   | 4028177401884                                                                                                                           |
| ETIM 9                | EC002625                                                                                                                                |
| ETIM 8                | EC002625                                                                                                                                |