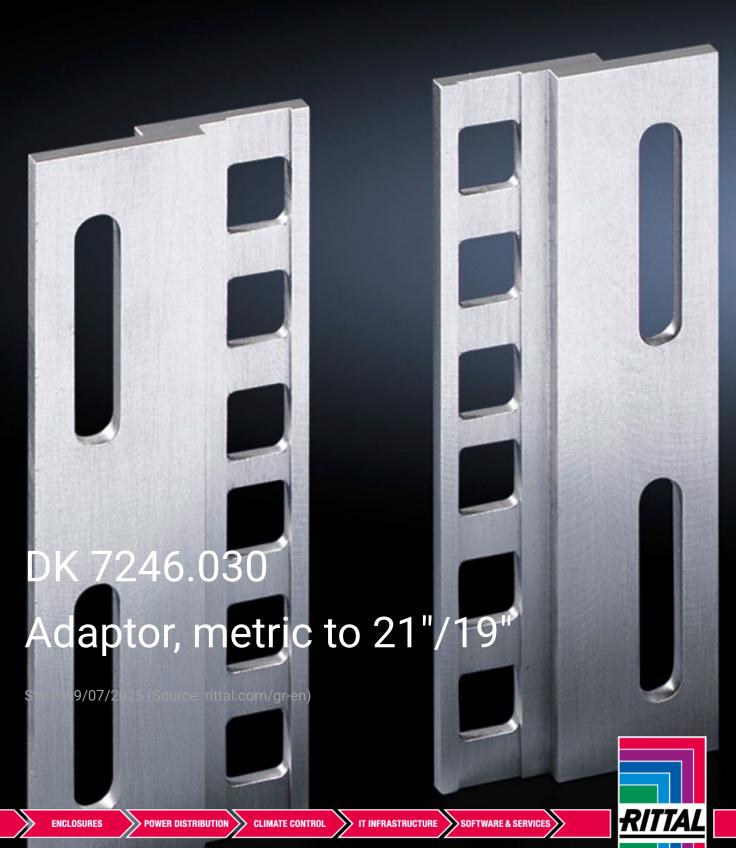

## DK 7246.030 - Adaptor, metric to 21"/19"

For fastening of 482.6 mm (19") assemblies to metric (535 mm) mounting angles or configuration of combined systems.

## **Features**

| DK 7246.030                                                                                                                             |
|-----------------------------------------------------------------------------------------------------------------------------------------|
| With this adaptor, 482.6 mm (19") assemblies may be fastened to metric (535 mm) mounting angles, or combined systems may be configured. |
| Extruded aluminium section                                                                                                              |
| Height: 6 SU                                                                                                                            |
| 3 U                                                                                                                                     |
| 2 pc(s).                                                                                                                                |
| 0.1                                                                                                                                     |
| 76169990                                                                                                                                |
| 4028177187184                                                                                                                           |
| EC002625                                                                                                                                |
| EC002625                                                                                                                                |
| 27189234                                                                                                                                |
|                                                                                                                                         |