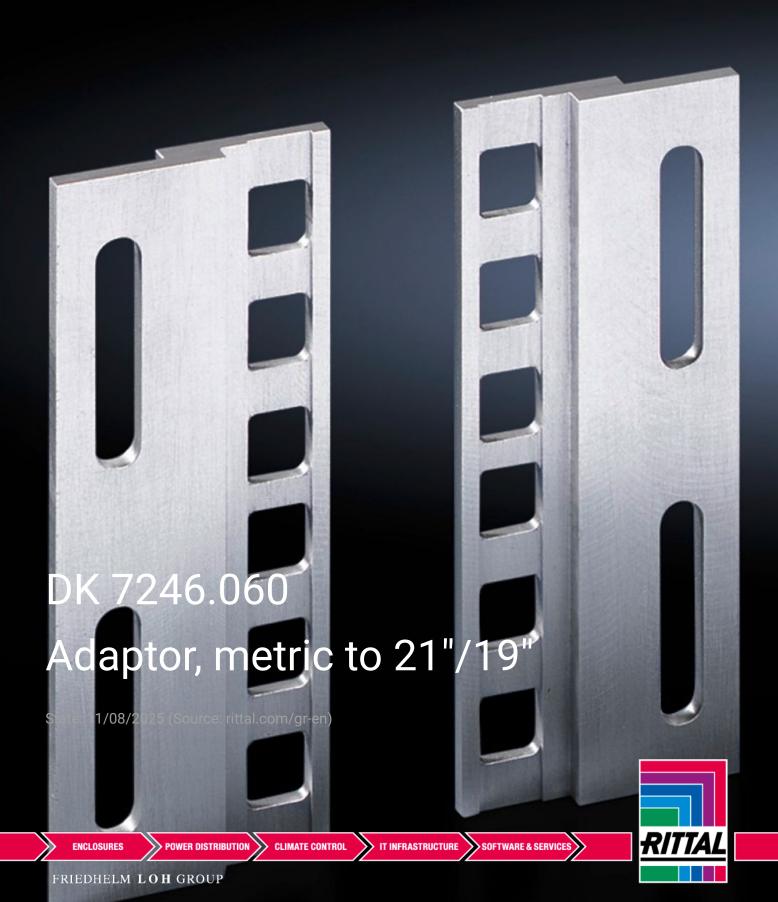

## DK 7246.060 - Adaptor, metric to 21"/19"

For fastening of 482.6 mm (19 $\H$ ) assemblies to metric (535 mm) mounting angles or configuration of combined systems.

## **Features**

| Model No.             | DK 7246.060                                                                                                                             |
|-----------------------|-----------------------------------------------------------------------------------------------------------------------------------------|
| Product description   | With this adaptor, 482.6 mm (19") assemblies may be fastened to metric (535 mm) mounting angles, or combined systems may be configured. |
| Material              | Extruded aluminium section                                                                                                              |
| Dimensions            | Height: 11 SU                                                                                                                           |
| Units                 | 6 U                                                                                                                                     |
| Packs of              | 2 pc(s).                                                                                                                                |
| Net weight            | 0.182                                                                                                                                   |
| Gross weight          | 0.185                                                                                                                                   |
| Customs tariff number | 76169990                                                                                                                                |
| EAN                   | 4028177187191                                                                                                                           |
| ETIM 9                | EC002625                                                                                                                                |
| ETIM 8                | EC002625                                                                                                                                |
|                       |                                                                                                                                         |