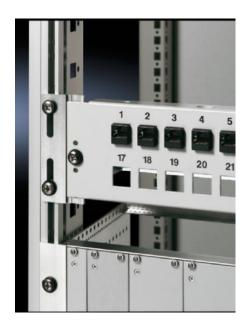

## DK 7246.060 - Adaptor, metric to 21"/19"

For fastening of 482.6 mm (19 $\H$ ) assemblies to metric (535 mm) mounting angles or configuration of combined systems.

## **Features**

| Model No.             | DK 7246.060                                                                                                                             |
|-----------------------|-----------------------------------------------------------------------------------------------------------------------------------------|
| Product description   | With this adaptor, 482.6 mm (19") assemblies may be fastened to metric (535 mm) mounting angles, or combined systems may be configured. |
| Material              | Extruded aluminium section                                                                                                              |
| Dimensions            | Height: 11 SU                                                                                                                           |
| Units                 | 6 U                                                                                                                                     |
| Packs of              | 2 pc(s).                                                                                                                                |
| Net weight            | 0.182                                                                                                                                   |
| Gross weight          | 0.185                                                                                                                                   |
| Customs tariff number | 76169990                                                                                                                                |
| EAN                   | 4028177187191                                                                                                                           |
| ETIM 9                | EC002625                                                                                                                                |
| ETIM 8                | EC002625                                                                                                                                |
|                       |                                                                                                                                         |