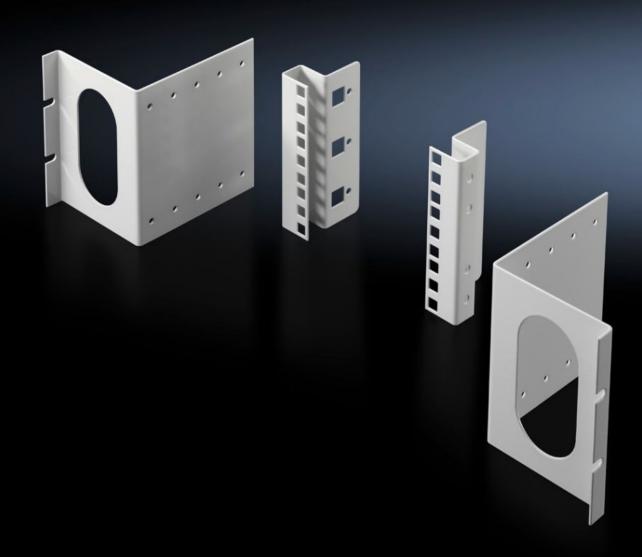

# DK 7246.100 - Adaptor kit, 3 U for enclosure width 800 mm

For fastening individual 482.6 mm (19") components, or as an additional mounting facility at the rear of the enclosure.

#### **Features**

| Model No.                     | DK 7246.100                                                                                                                                                                                                                                                                                                                                                                                                                       |
|-------------------------------|-----------------------------------------------------------------------------------------------------------------------------------------------------------------------------------------------------------------------------------------------------------------------------------------------------------------------------------------------------------------------------------------------------------------------------------|
| Design                        | Installation position, centre                                                                                                                                                                                                                                                                                                                                                                                                     |
| Product description           | For fastening individual 482.6 mm (19") components, or as an additional mounting facility at the rear of the enclosure. The mounting level in the adaptor angle can be adjusted in 25 mm increments by up to 100 mm in the depth, leaving sufficient space for baying where patch panels or splicing boxes are used. Attachment is on the inner mounting level of the frame section or a suitable chassis in the enclosure depth. |
| Material                      | Sheet steel                                                                                                                                                                                                                                                                                                                                                                                                                       |
| Colour                        | RAL 7035                                                                                                                                                                                                                                                                                                                                                                                                                          |
| Units                         | 3 U                                                                                                                                                                                                                                                                                                                                                                                                                               |
| Installation dimensions       | Installation depth for components: 482.6 mm Installation width for components: 19"                                                                                                                                                                                                                                                                                                                                                |
| Packs of                      | 2 pc(s).                                                                                                                                                                                                                                                                                                                                                                                                                          |
| Net weight                    | 1.14                                                                                                                                                                                                                                                                                                                                                                                                                              |
| Gross weight                  | 1.304                                                                                                                                                                                                                                                                                                                                                                                                                             |
| PCF per pack (cradle-to-gate) | 5 kg CO2 eq (Cat B)                                                                                                                                                                                                                                                                                                                                                                                                               |

#### Tender text

3 U 482.6 mm (19") adaptor, RAL 7035 in centre

Mounting position: 482.6 mm (19"), centred Dimensions (W x H): 129 mm x 135 mm

Material: Sheet steel, spray finished in RAL 7035

© Rittal 2025 3