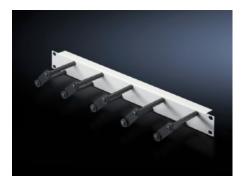

# Cable management panel with cable routing bars

State: 20/07/2025 (Source: rittal.com/gr-en)

## DK 7257.050 - Cable management panel with cable routing bars for horizontal cable management

For horizontal management of the patch cables with cable routing bars, allows user-friendly modification and extension of the cabling by opening the individual cable routing bars.

### **Features**

| Model No.             | DK 7257.050                                                                                                                                                                        |
|-----------------------|------------------------------------------------------------------------------------------------------------------------------------------------------------------------------------|
| Product description   | For horizontal management of the patch cables with 5 cable routing bars. Opening the individual cable routing bars allows user-friendly modification and extension of the cabling. |
| Material              | Panel: Sheet steel, spray finished<br>Cable routing bars: Plastic                                                                                                                  |
| Colour                | Panel: RAL 7035<br>Cable routing bars: RAL 9005                                                                                                                                    |
| Depth of bars         | 100 mm                                                                                                                                                                             |
| Number bars per U     | 5                                                                                                                                                                                  |
| Dimensions            | Width: 482.6 mm                                                                                                                                                                    |
| Units                 | 1 U                                                                                                                                                                                |
| Packs of              | 1 pc(s).                                                                                                                                                                           |
| Net weight            | 0.6                                                                                                                                                                                |
| Gross weight          | 0.629                                                                                                                                                                              |
| Customs tariff number | 73182900                                                                                                                                                                           |
| EAN                   | 4028177624702                                                                                                                                                                      |
|                       |                                                                                                                                                                                    |