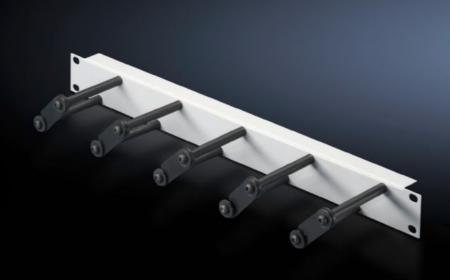

# Cable management panel with cable routing bars

State: 20/07/2025 (Source: rittal.com/gr-en)

## DK 7257.050 - Cable management panel with cable routing bars for horizontal cable management

For horizontal management of the patch cables with cable routing bars, allows user-friendly modification and extension of the cabling by opening the individual cable routing bars.

### **Features**

| Model No.             | DK 7257.050                                                                                                                                                                        |
|-----------------------|------------------------------------------------------------------------------------------------------------------------------------------------------------------------------------|
| Product description   | For horizontal management of the patch cables with 5 cable routing bars. Opening the individual cable routing bars allows user-friendly modification and extension of the cabling. |
| Material              | Panel: Sheet steel, spray finished<br>Cable routing bars: Plastic                                                                                                                  |
| Colour                | Panel: RAL 7035<br>Cable routing bars: RAL 9005                                                                                                                                    |
| Depth of bars         | 100 mm                                                                                                                                                                             |
| Number bars per U     | 5                                                                                                                                                                                  |
| Dimensions            | Width: 482.6 mm                                                                                                                                                                    |
| Units                 | 1 U                                                                                                                                                                                |
| Packs of              | 1 pc(s).                                                                                                                                                                           |
| Net weight            | 0.6                                                                                                                                                                                |
| Gross weight          | 0.629                                                                                                                                                                              |
| Customs tariff number | 73182900                                                                                                                                                                           |
| EAN                   | 4028177624702                                                                                                                                                                      |
|                       |                                                                                                                                                                                    |