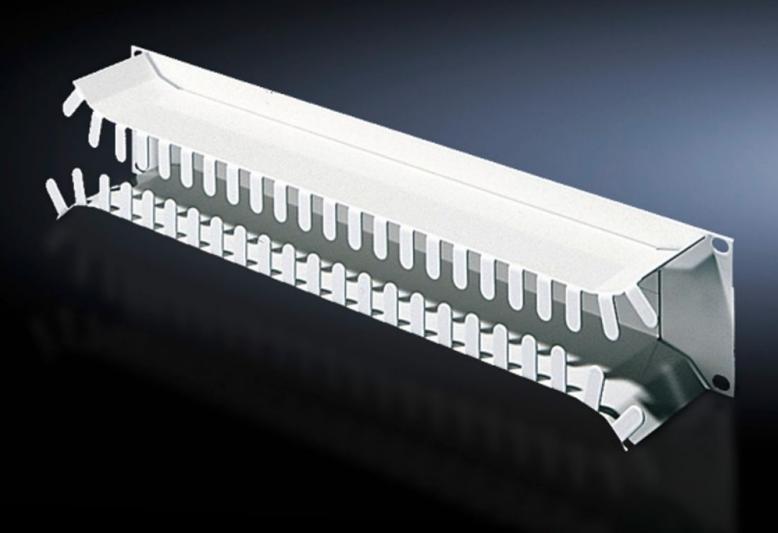

## DK 7269.135 - Cable management panel, 2 U

To accommodate fibre optic and copper cables.

#### **Features**

| Model No.                     | DK 7269.135                                                                                                                                                                                         |
|-------------------------------|-----------------------------------------------------------------------------------------------------------------------------------------------------------------------------------------------------|
| Product description           | To accommodate fibre-optic and copper cables. Fibres from the patch panels are placed into the tray via openings and may be distributed at the sides. Rounded openings protect the cable sheathing. |
| Material                      | Sheet steel                                                                                                                                                                                         |
| Surface finish                | Spray-finished                                                                                                                                                                                      |
| Colour                        | RAL 7035                                                                                                                                                                                            |
| Units                         | 2 U                                                                                                                                                                                                 |
| Packs of                      | 1 pc(s).                                                                                                                                                                                            |
| Net weight                    | 1.591                                                                                                                                                                                               |
| Gross weight                  | 1.773                                                                                                                                                                                               |
| PCF per pack (cradle-to-gate) | 6.8 kg CO2 eq (Cat B)                                                                                                                                                                               |
| Note on PCF category          | Category B: PCF value (cradle-to-gate) based on the product weight, approximately calculated and self-declared                                                                                      |
| Customs tariff number         | 73269098                                                                                                                                                                                            |
| EAN                           | 4028177221628                                                                                                                                                                                       |
| ETIM 9                        | EC000322                                                                                                                                                                                            |
| ECLASS 8.0                    | 27400604                                                                                                                                                                                            |
|                               |                                                                                                                                                                                                     |