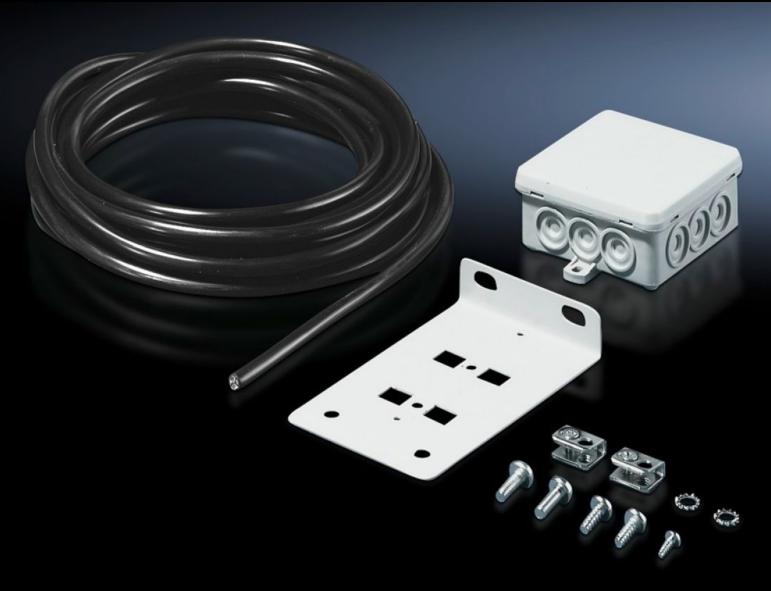

## DK 7280.035 - Junction box with multi-functional bracket

The junction box for attachment to the TS 8 frame section or to rail systems serves as a transfer point for the power supply to all equipment such as fan-and-filter units, system lights and socket strips.

## Features

| Model No.                     | DK 7280.035                                                                                                                                                                                                                                                                                                                                                                                                            |
|-------------------------------|------------------------------------------------------------------------------------------------------------------------------------------------------------------------------------------------------------------------------------------------------------------------------------------------------------------------------------------------------------------------------------------------------------------------|
| Product description           | The angle bracket can be installed in all network enclosures in a<br>system-compatible design. The junction box serves as a transfer<br>point for the power supply to all equipment (fans, lights and socket<br>strips). As well as being used as a junction box or interchange point<br>the bracket may also accommodate the thermostat (SK 3110.000)<br>or the hygrostat (SK 3118.000) thanks to its integral holes. |
| Material                      | Sheet steel                                                                                                                                                                                                                                                                                                                                                                                                            |
| Colour                        | RAL 7035                                                                                                                                                                                                                                                                                                                                                                                                               |
| Supply includes               | 1 bracket<br>1 junction box<br>6 m connection cable 3 x 1.5 mm² (flexible)                                                                                                                                                                                                                                                                                                                                             |
| Packs of                      | 1 pc(s).                                                                                                                                                                                                                                                                                                                                                                                                               |
| Net weight                    | 0.8                                                                                                                                                                                                                                                                                                                                                                                                                    |
| Gross weight                  | 0.887                                                                                                                                                                                                                                                                                                                                                                                                                  |
| PCF per pack (cradle-to-gate) | 3.4 kg CO2 eq (Cat B)                                                                                                                                                                                                                                                                                                                                                                                                  |
| Note on PCF category          | Category B: PCF value (cradle-to-gate) based on the product weight, approximately calculated and self-declared                                                                                                                                                                                                                                                                                                         |
| Customs tariff number         | 85444290                                                                                                                                                                                                                                                                                                                                                                                                               |
| EAN                           | 4028177167223                                                                                                                                                                                                                                                                                                                                                                                                          |
| ETIM 9                        | EC002600                                                                                                                                                                                                                                                                                                                                                                                                               |
| ECLASS 8.0                    | 27144401                                                                                                                                                                                                                                                                                                                                                                                                               |