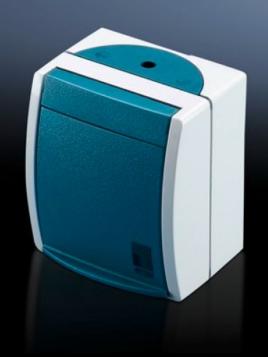

# DK 7280.100 - Service socket for enclosure frame attachment

Service socket to enclosure frame attachment/16 A. Integration of a service socket within a separate supply circuit, independently of the IT network and UPS.

#### **Features**

| Model No.                     | DK 7280.100                                                                                                                                                                               |
|-------------------------------|-------------------------------------------------------------------------------------------------------------------------------------------------------------------------------------------|
| Product description           | Integration of a service socket within a separate supply circuit, independently of the IT network and UPS. Simple installation via an angle bracket for attaching to the enclosure frame. |
| Material                      | Angle bracket: Sheet steel<br>Socket: Plastic                                                                                                                                             |
| Surface finish                | Angle bracket: Zinc-plated                                                                                                                                                                |
| Supply includes               | Angle bracket Damp-proof socket (IP 44) Assembly parts                                                                                                                                    |
| Rated voltage                 | 230 V                                                                                                                                                                                     |
| Rated current (max.)          | 16 A                                                                                                                                                                                      |
| Sockets                       | D, earthing-pin (type F, CEE 7/3)                                                                                                                                                         |
| Packs of                      | 1 pc(s).                                                                                                                                                                                  |
| Net weight                    | 0.44                                                                                                                                                                                      |
| Gross weight                  | 0.472                                                                                                                                                                                     |
| PCF per pack (cradle-to-gate) | 1.8 kg CO2 eq (Cat B)                                                                                                                                                                     |