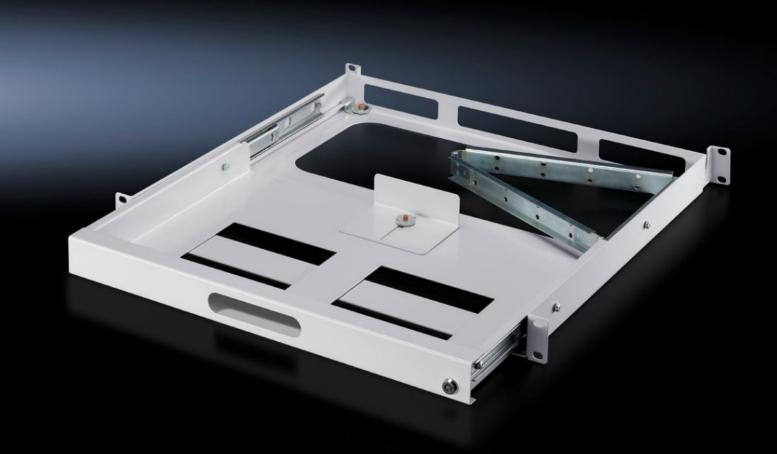

# DK 7281.200 - Keyboard drawer 1 U for two pairs of 482.6 mm (19") mounting angles

For the 482.6 mm (19") mounting level, suitable for accommodating keyboards up to 420 x 40 x 220 mm, fully extendible, lockable.

#### **Features**

| DK 7281.200                                                                                                                                       |
|---------------------------------------------------------------------------------------------------------------------------------------------------|
| Space-saving drawer to accommodate 482.6 mm (19") keyboards Fully extendible, with strain relief and hinged cable support.  Lockable at the front |
| For mounting two between 482.6 mm (19") mounting angles                                                                                           |
| Sheet steel                                                                                                                                       |
| RAL 7035                                                                                                                                          |
| Key                                                                                                                                               |
| 420 x 40 x 220 mm                                                                                                                                 |
| 460 - 800 mm                                                                                                                                      |
| 1 pc(s).                                                                                                                                          |
| 4.68                                                                                                                                              |
| 4.7                                                                                                                                               |
| 18.6 kg CO2 eq (Cat B)                                                                                                                            |
| Category B: PCF value (cradle-to-gate) based on the product weight approximately calculated and self-declared                                     |
|                                                                                                                                                   |