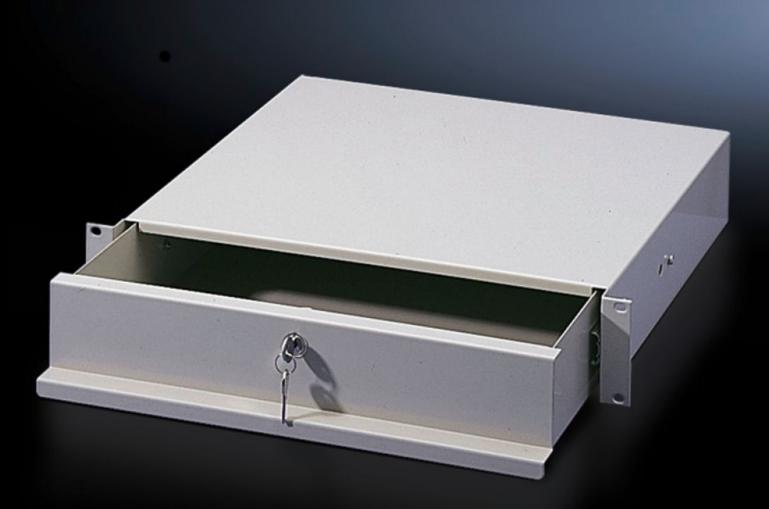

# DK 7282.135 - Drawer for one 482.6 mm (19") mounting level

For front attachment to mounting angles, 482.6 mm (19"). With cover and telescopic slides to accommodate assignment lists, operating manuals and small parts.

#### Features

| Model No.                     | DK 7282.135                                                                                                                                                                                                                                                     |
|-------------------------------|-----------------------------------------------------------------------------------------------------------------------------------------------------------------------------------------------------------------------------------------------------------------|
| Product description           | For front attachment to mounting angles, 482.6 mm (19"). With<br>cover and telescopic slides to accommodate assignment lists,<br>operating manuals and small parts. The small version of the 2 U<br>variant is also suitable for mounting inside a swing frame. |
| Material                      | Sheet steel                                                                                                                                                                                                                                                     |
| Colour                        | RAL 7035                                                                                                                                                                                                                                                        |
| Supply includes               | Fully assembled<br>Security lock 12321                                                                                                                                                                                                                          |
| Clearance depth               | 244 mm                                                                                                                                                                                                                                                          |
| Clearance width               | 411 mm                                                                                                                                                                                                                                                          |
| Packs of                      | 1 pc(s).                                                                                                                                                                                                                                                        |
| Net weight                    | 4.54                                                                                                                                                                                                                                                            |
| Gross weight                  | 4.74                                                                                                                                                                                                                                                            |
| PCF per pack (cradle-to-gate) | 18.1 kg CO2 eq (Cat B)                                                                                                                                                                                                                                          |
| Note on PCF category          | Category B: PCF value (cradle-to-gate) based on the product weight approximately calculated and self-declared                                                                                                                                                   |