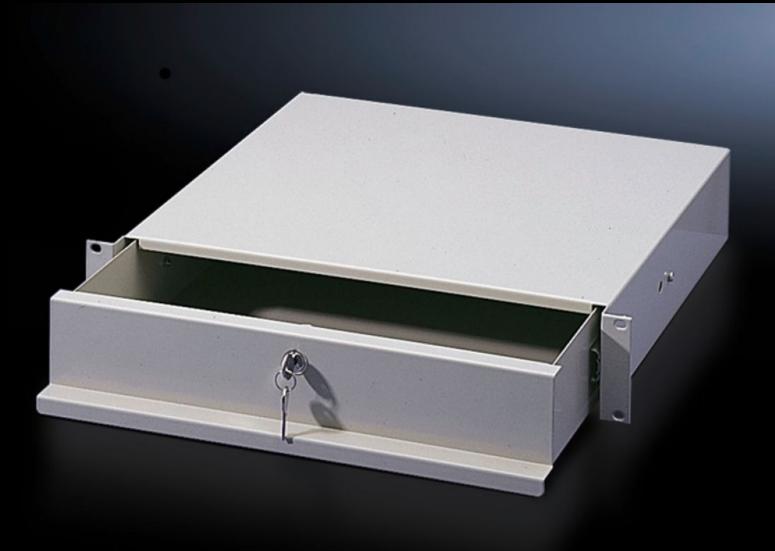

# DK 7283.035 - Drawer for one 482.6 mm (19") mounting level

For front attachment to mounting angles, 482.6 mm (19"). With cover and telescopic slides to accommodate assignment lists, operating manuals and small parts.

#### **Features**

| Model No.                     | DK 7283.035                                                                                                                                                                                                                                            |
|-------------------------------|--------------------------------------------------------------------------------------------------------------------------------------------------------------------------------------------------------------------------------------------------------|
| Product description           | For front attachment to mounting angles, 482.6 mm (19"). With cover and telescopic slides to accommodate assignment lists, operating manuals and small parts. The small version of the 2 U variant is also suitable for mounting inside a swing frame. |
| Material                      | Sheet steel                                                                                                                                                                                                                                            |
| Colour                        | RAL 7035                                                                                                                                                                                                                                               |
| Supply includes               | Fully assembled<br>Security lock 12321                                                                                                                                                                                                                 |
| Clearance depth               | 419 mm                                                                                                                                                                                                                                                 |
| Clearance width               | 411 mm                                                                                                                                                                                                                                                 |
| Packs of                      | 1 pc(s).                                                                                                                                                                                                                                               |
| Net weight                    | 7.756                                                                                                                                                                                                                                                  |
| Gross weight                  | 8.164                                                                                                                                                                                                                                                  |
| PCF per pack (cradle-to-gate) | 31.1 kg CO2 eq (Cat B)                                                                                                                                                                                                                                 |
| Note on PCF category          | Category B: PCF value (cradle-to-gate) based on the product weight, approximately calculated and self-declared                                                                                                                                         |
|                               |                                                                                                                                                                                                                                                        |

#### Tender text

Drawer, 482.6 mm (19"), 3 U, 419 mm deep

Material: Sheet steel, spray finished in RAL 7035

Installation depth: 427 mm

© Rittal 2025 3