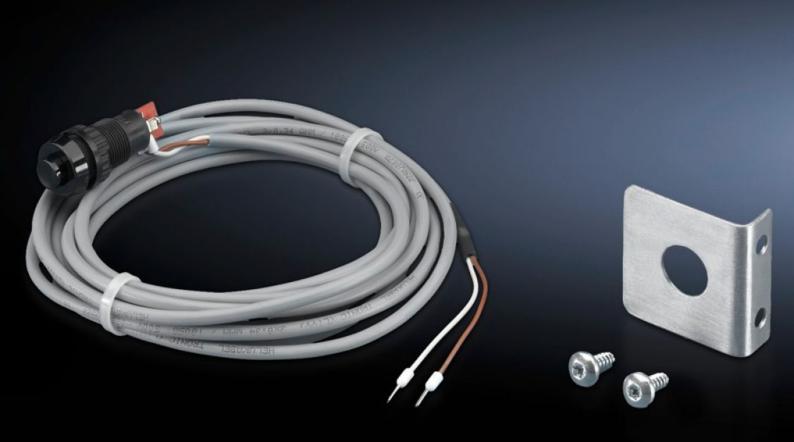

## DK 7320.793 - Door switch

Switch for connecting to the normally closed contacts of the door control module for manual door opening.

#### Features

| Model No.             | DK 7320.793                                                                                                                                                                   |
|-----------------------|-------------------------------------------------------------------------------------------------------------------------------------------------------------------------------|
| Product description   | Switch for connecting to the normally closed contacts of the door control module for manual door opening. For mounting on the 25 mm pitch pattern of the TS IT frame section. |
| Supply includes       | 3 m connection cable<br>Mounting bracket<br>Assembly parts                                                                                                                    |
| Installation Ø        | 16.2 mm                                                                                                                                                                       |
| Rated voltage         | 250 V AC                                                                                                                                                                      |
| Rated current (max.)  | 2 A                                                                                                                                                                           |
| Packs of              | 1 pc(s).                                                                                                                                                                      |
| Net weight            | 0.17                                                                                                                                                                          |
| Gross weight          | 0.178                                                                                                                                                                         |
| Customs tariff number | 85311095                                                                                                                                                                      |
| EAN                   | 4028177606180                                                                                                                                                                 |
| ETIM 9                | EC001770                                                                                                                                                                      |
| ECLASS 8.0            | 27390190                                                                                                                                                                      |

### Tender text

7320.793

Door switch

Button with integrated switching contact as opener. The system can be used in connection with the CMC III Door Control Module. The interruption of the contact when the button is pressed is recognised by the CMC III Door Control Module, and the solenoids are de-energised so that the door of a rack can be released and/or opened. For mounting in the LCP.