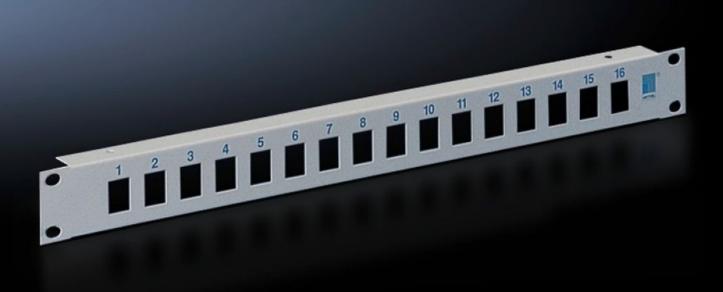

## DK 7394.035 - For shielded RJ 45 modular jacks

To accommodate shielded RJ 45 jacks, with accommodation facility for cable clamp straps.

## Features

| Model No.             | DK 7394.035                                                                                                                                                                                                                                                                                                 |
|-----------------------|-------------------------------------------------------------------------------------------------------------------------------------------------------------------------------------------------------------------------------------------------------------------------------------------------------------|
| Product description   | To accommodate shielded RJ 45 jacks. Cut-outs and rear of patch<br>panels electrically conductive to contact the fitted jacks with the<br>patch panel and the zinc-plated 482.6 mm (19 <sup>°</sup> ) mounting angles.<br>With accommodation facility for cable clamp straps DK 7610.000 or<br>DK 7611.000. |
| Material              | Sheet steel                                                                                                                                                                                                                                                                                                 |
| Surface finish        | Zinc-plated                                                                                                                                                                                                                                                                                                 |
| Colour                | Front: RAL 7035<br>Rear: Clear chromated                                                                                                                                                                                                                                                                    |
| Number of locations   | 16                                                                                                                                                                                                                                                                                                          |
| Dimensions            | Width: 482.6 mm                                                                                                                                                                                                                                                                                             |
| Number of locations   | :                                                                                                                                                                                                                                                                                                           |
| Packs of              | 1 pc(s).                                                                                                                                                                                                                                                                                                    |
| Net weight            | 0.33                                                                                                                                                                                                                                                                                                        |
| Gross weight          | 0.38                                                                                                                                                                                                                                                                                                        |
| Customs tariff number | 94039910                                                                                                                                                                                                                                                                                                    |
| EAN                   | 4028177167575                                                                                                                                                                                                                                                                                               |
| ECLASS 8.0            | 19170112                                                                                                                                                                                                                                                                                                    |

## Tender text

Patch-Panel 482.6 mm (19 inch) 1 U To accommodate 16 screened RJ 45 modular jacks. Cutouts and rear of patch panels electrically conductive to contact the fitted jacks with the patch panel and the zinc-plated, passivated 482.6 mm (19 inch) mounting angles. With accommodation facility for cable clamp straps.