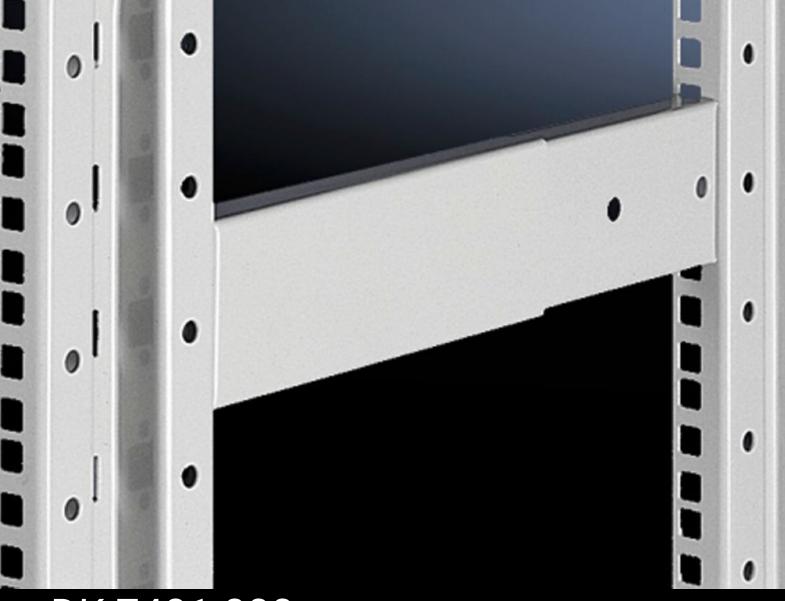

## DK 7401.000 - Depth stays for Data Rack

For securing and stabilising two pairs of 482.6 mm (19") mounting angles in the Data Rack, the length is adjustable.

## **Features**

| DK 7401.000                                                                                                                                                                                                                 |
|-----------------------------------------------------------------------------------------------------------------------------------------------------------------------------------------------------------------------------|
| For securing and stabilising two pairs of 482.6 mm (19") mounting angles in the Data Rack. The length of the depth stays is adjustable, and can accommodate the following spacings of mounting angles: 250, 300 and 350 mm. |
| Sheet steel                                                                                                                                                                                                                 |
| Spray-finished                                                                                                                                                                                                              |
| RAL 7035                                                                                                                                                                                                                    |
| Assembly parts                                                                                                                                                                                                              |
| Installation depth for components: 482.6 mm Installation width for components: 19"                                                                                                                                          |
| 2 pc(s).                                                                                                                                                                                                                    |
| 0.76                                                                                                                                                                                                                        |
| 0.906                                                                                                                                                                                                                       |
| 3.5 kg CO2 eq (Cat B)                                                                                                                                                                                                       |
| Category B: PCF value (cradle-to-gate) based on the product weight, approximately calculated and self-declared                                                                                                              |
| 73269098                                                                                                                                                                                                                    |
| 4028177129993                                                                                                                                                                                                               |
| E7282524                                                                                                                                                                                                                    |
| EC002620                                                                                                                                                                                                                    |
| 27189261                                                                                                                                                                                                                    |
|                                                                                                                                                                                                                             |

#### Depth stays

For securing and stabilising two pairs of 482.6 mm (19") mounting levels in the data rack. The length of the depth stay can be adjusted and it enables a 50 mm pitch pattern to be set up for the mounting angles.