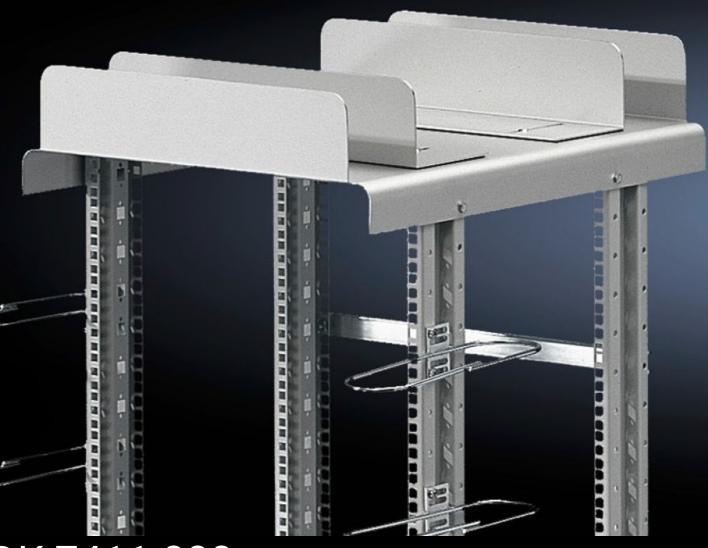

## DK 7411.000 - Roof plate with cable route

For optimised use of the Data Rack as a corridor distributor or cable management rack.

#### Features

| Model No.             | DK 7411.000                                                                                                                                                                                                                                                                                                                 |
|-----------------------|-----------------------------------------------------------------------------------------------------------------------------------------------------------------------------------------------------------------------------------------------------------------------------------------------------------------------------|
| Product description   | For optimised use of the Data Rack as a corridor distributor or cable<br>management rack. The size of individual cable routes may be<br>individually dimensioned by sliding the guide plates. On all Data<br>Racks, the roof plate can be attached with two mounting levels and<br>a distance between the levels of 350 mm. |
| Material              | Sheet steel, spray-finished                                                                                                                                                                                                                                                                                                 |
| Colour                | RAL 7035                                                                                                                                                                                                                                                                                                                    |
| Supply includes       | Roof plate<br>Assembly parts                                                                                                                                                                                                                                                                                                |
| Packs of              | 1 pc(s).                                                                                                                                                                                                                                                                                                                    |
| Net weight            | 9.348                                                                                                                                                                                                                                                                                                                       |
| Gross weight          | 9.84                                                                                                                                                                                                                                                                                                                        |
| Customs tariff number | 73269098                                                                                                                                                                                                                                                                                                                    |
| EAN                   | 4028177237599                                                                                                                                                                                                                                                                                                               |
| ECLASS 8.0            | 27182405                                                                                                                                                                                                                                                                                                                    |

#### Tender text

Data Rack roof plate with integrated cable management

For optimised use of the Data Rack as a corridor distributor or cable management rack. The size of the separate cableways can be set by moving the guide plates and this enables structured cable routing in data highways and the roof areas. The roof plate can be attached to all data racks using two mounting levels and a level clearance of 350 mm.