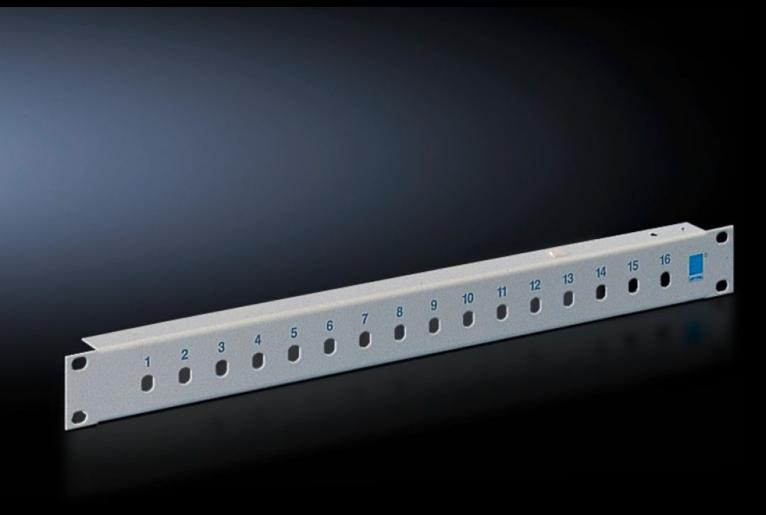

# DK 7437.035 - Patch panel to accommodate ST fibre-optic couplings

To accommodate ST fibre-optic couplings, with accommodation facility for cable clamp straps.

#### **Features**

| Model No.             | DK 7437.035                                                                    |
|-----------------------|--------------------------------------------------------------------------------|
| Product description   | With accommodation facility for cable clamp straps DK 7610.000 or DK 7611.000. |
| Material              | Sheet steel                                                                    |
| Colour                | RAL 7035                                                                       |
| Number of locations   | 16                                                                             |
| Note on Model No.     | Extended delivery times.                                                       |
| Number of locations   | ÷                                                                              |
| Packs of              | 1 pc(s).                                                                       |
| Net weight            | 0.465                                                                          |
| Gross weight          | 0.565                                                                          |
| Customs tariff number | 94039910                                                                       |
| EAN                   | 4028177167773                                                                  |
| ECLASS 8.0            | 19170113                                                                       |

### Tender text

482.6 mm (19") patch panel, 1 U
For installing 16 ST fibre optic couplings including fixtures for holding the cable clamping devices.

Version: Sheet steel

Surface finish: RAL 7035

© Rittal 2025 2