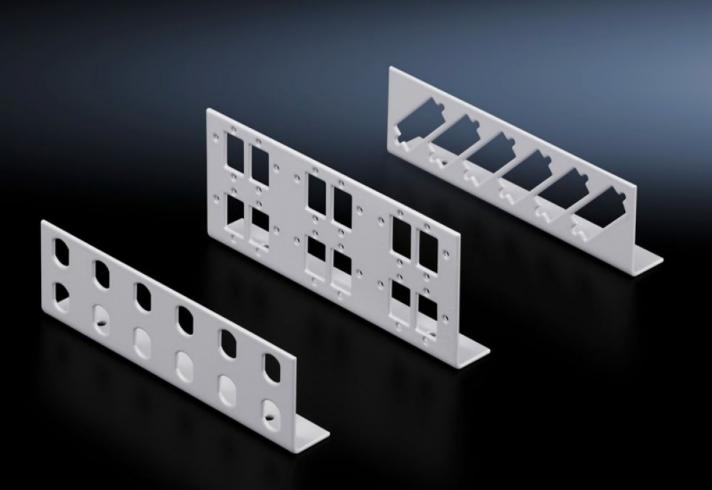

## DK 7462.000 - Patch panels for small fibre-optic distributors

Patch panel for small fibre optic distributors for ST, SC, E-2000 and E-2000 duplex couplings.

## Features

| Model No.                                      | DK 7462.000                                                                                                                       |
|------------------------------------------------|-----------------------------------------------------------------------------------------------------------------------------------|
| Product description                            | Various patch panels with different connector types are available for individual configuration of small fibre-optic distributors. |
| Material                                       | Sheet steel                                                                                                                       |
| Colour                                         | RAL 7035                                                                                                                          |
| Supply includes                                | Patch panel<br>Assembly parts                                                                                                     |
| Number of patch panels per<br>enclosure (max.) | 2                                                                                                                                 |
| Basic material                                 | Sheet steel                                                                                                                       |
| for fibre-optic coupling                       | ST                                                                                                                                |
| Number of locations                            | Single: 12                                                                                                                        |
| Packs of                                       | 2 pc(s).                                                                                                                          |
| Net weight                                     | 0.152                                                                                                                             |
| Gross weight                                   | 0.169                                                                                                                             |
| PCF per pack (cradle-to-gate)                  | 0.6 kg CO2 eq (Cat B)                                                                                                             |
| Note on PCF category                           | Category B: PCF value (cradle-to-gate) based on the product weight, approximately calculated and self-declared                    |
| Customs tariff number                          | 94039910                                                                                                                          |
| EAN                                            | 4028177130746                                                                                                                     |
| ETIM 9                                         | EC001130                                                                                                                          |
| ECLASS 8.0                                     | 19170113                                                                                                                          |
|                                                |                                                                                                                                   |