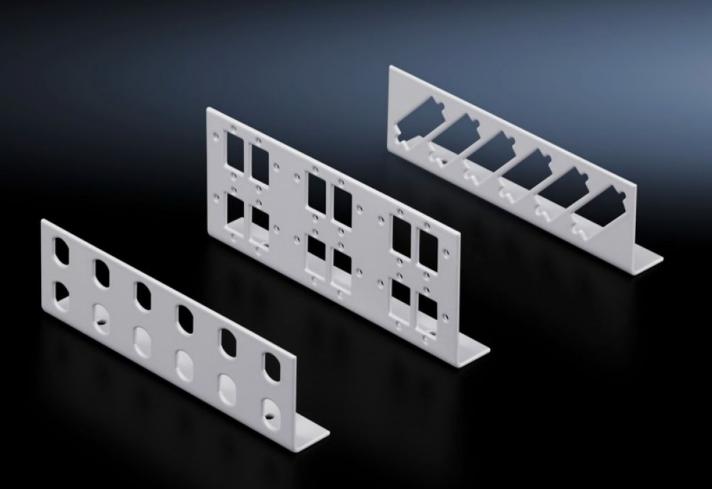

# DK 7463.100 - Patch panels for small fibre-optic distributors

Patch panel for small fibre optic distributors for ST, SC, E-2000 and E-2000 duplex couplings.

#### Features

| Model No.                                      | DK 7463.100                                                                                                                       |
|------------------------------------------------|-----------------------------------------------------------------------------------------------------------------------------------|
| Design                                         | E-2000 Duplex = 6 locations                                                                                                       |
| Product description                            | Various patch panels with different connector types are available for individual configuration of small fibre-optic distributors. |
| Material                                       | Sheet steel                                                                                                                       |
| Colour                                         | RAL 7035                                                                                                                          |
| Supply includes                                | Patch panel<br>Assembly parts                                                                                                     |
| Number of patch panels per<br>enclosure (max.) | 2                                                                                                                                 |
| Basic material                                 | Sheet steel                                                                                                                       |
| for fibre-optic coupling                       | SC<br>E-2000<br>E-2000 duplex                                                                                                     |
| Number of locations                            | Single: Duplex: 12<br>6                                                                                                           |
| Packs of                                       | 2 pc(s).                                                                                                                          |
| Net weight                                     | 0.16                                                                                                                              |
| Gross weight                                   | 0.191                                                                                                                             |
| PCF per pack (cradle-to-gate)                  | 0.7 kg CO2 eq (Cat B)                                                                                                             |
| Note on PCF category                           | Category B: PCF value (cradle-to-gate) based on the product weight, approximately calculated and self-declared                    |
| Customs tariff number                          | 94039910                                                                                                                          |
| EAN                                            | 4028177187153                                                                                                                     |
|                                                |                                                                                                                                   |