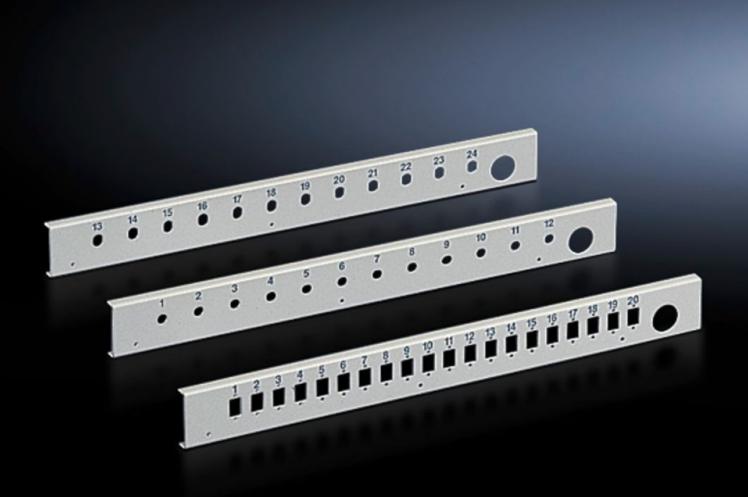

# DK 7474.535 - Patch panel for fibre-optic splicing box, lockable

There are 5 different fibre-optic panels available for various coupling types. The number of locations per panel varies depending on the chosen variant and basic size of the panel.

#### **Features**

| Model No.                | DK 7474.535                                                                                                                                          |
|--------------------------|------------------------------------------------------------------------------------------------------------------------------------------------------|
| Product description      | For splicing boxes, there is a choice of multiple panels with corresponding cut-outs for the installation of single or duplex fibre-optic couplings. |
| Material                 | Sheet steel                                                                                                                                          |
| Colour                   | RAL 7035                                                                                                                                             |
| Number of locations      | 24                                                                                                                                                   |
| for fibre-optic coupling | ST                                                                                                                                                   |
| Units                    | 2 U                                                                                                                                                  |
| Packs of                 | 1 pc(s).                                                                                                                                             |
| Net weight               | 0.459                                                                                                                                                |
| Gross weight             | 0.583                                                                                                                                                |
| Customs tariff number    | 94039910                                                                                                                                             |
| EAN                      | 4028177167940                                                                                                                                        |
| ETIM 9                   | EC001129                                                                                                                                             |
| ECLASS 8.0               | 19170113                                                                                                                                             |
|                          |                                                                                                                                                      |

### Tender text

Patch panel for fibre-optic splicing box, 2 U

For installing 24 x ST couplings including fixtures for holding the cable clamping devices.

Version: Sheet steel Spray finish: RAL 7035

© Rittal 2025 3